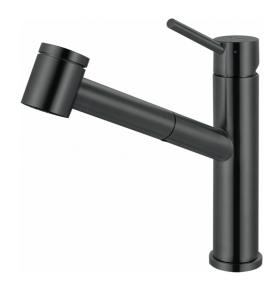

## Steel Pull-Out Faucet - STL-PO-IBK | 115.0619.309

| Technical Data Aspect          |                     |
|--------------------------------|---------------------|
|                                |                     |
| Color                          | Industrial black    |
| Type of material               | Stainless steel 304 |
| Flexible pullout hose material | Nylon grey          |
| Spray head material            | Stainless steel     |
| Product Dimensions             |                     |
| Faucet hole diameter           | 35 mm               |
| Cartridge dimension            | 35 mm               |
| Installation                   |                     |
| Mounting type                  | Shank               |
| Water supply hose connection   |                     |
| Water supply hose length       | 800 mm              |
| Product specifications         |                     |
| Pressure                       | High pressure       |
| Faucet type                    | Spray               |
| Faucet operation               | Top lever           |
| Faucet rotation                | 150°                |
| Product identification         |                     |
| Product brand                  | FRANKE              |
| Product family                 | Mythos              |
| Collection                     | Steel               |
| Features                       |                     |
| Water saving feature           | No                  |
| Type of aerator                | Honeycomb           |