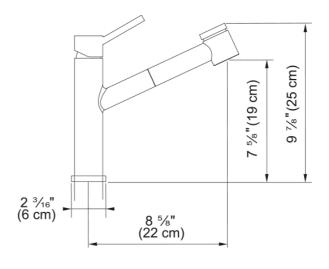

## Steel Pull-Out Faucet - STL-PO-IBK | 115.0619.309

| Technical Data Aspect          |                     |
|--------------------------------|---------------------|
|                                |                     |
| Color                          | Industrial black    |
| Type of material               | Stainless steel 304 |
| Flexible pullout hose material | Nylon grey          |
| Spray head material            | Stainless steel     |
| Product Dimensions             |                     |
| Faucet hole diameter           | 35 mm               |
| Cartridge dimension            | 35 mm               |
| Installation                   |                     |
| Mounting type                  | Shank               |
| Water supply hose connection   |                     |
| Water supply hose length       | 800 mm              |
| Product specifications         |                     |
| Pressure                       | High pressure       |
| Faucet type                    | Spray               |
| Faucet operation               | Top lever           |
| Faucet rotation                | 150°                |
| Product identification         |                     |
| Product brand                  | FRANKE              |
| Product family                 | Mythos              |
| Collection                     | Steel               |
| Features                       |                     |
| Water saving feature           | No                  |
| Type of aerator                | Honeycomb           |