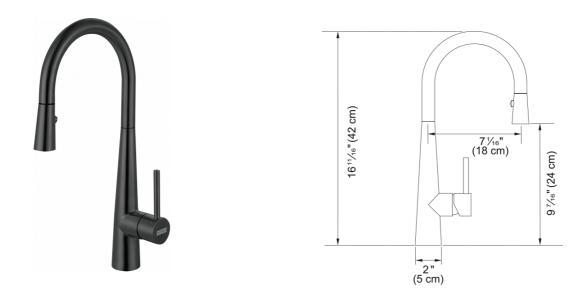

## Steel Prep Faucet - STL-PR-IBK | 115.0619.307

16.7-in. Single Handle Pull-Down Kitchen Prep Faucet in Industrial Black. With its high arc spout and pull-down spray head, this faucet can accommodate large pots and allows you to reach each corner of the sink easily. The dual functioning spray head toggles between powerful spray and stream, making clean-up effortless. Solid 304 stainless steel construction delivers corrosion resistance inside and out. The durable PVD finish is resistant to scratching and the color never fades, even with frequent cleaning. ADA and AB100 compliant.