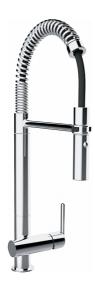

## Professional Pull-Down Faucet - FF5300 | 115.0561.540

Franke FF5300 Professional 19.7-inch Semi-Pro Pull Down Single Handle Kitchen Faucet, Polished Chrome

| Aspect                         |                                         |
|--------------------------------|-----------------------------------------|
| Spout type                     | S - semi-professional                   |
| Color                          | Polished chrome                         |
| Type of material               | Brass                                   |
| Flexible pullout hose material | Textile                                 |
| Spray head material            | Brass                                   |
| Product Dimensions             |                                         |
| Faucet hole diameter           | 35 mm                                   |
| Cartridge dimension            | 35 mm                                   |
| Installation                   |                                         |
| Mounting type                  | Shank                                   |
| Water supply hose connection   | 1/2"                                    |
| Water supply hose length       | 650 mm                                  |
| Product specifications         |                                         |
| Pressure                       | High pressure                           |
| Faucet type                    | Spray                                   |
| Faucet operation               | Side lever                              |
| Faucet rotation                | 360°                                    |
| Product identification         |                                         |
| Product brand                  | FRANKE                                  |
| Product family                 | None                                    |
| Collection                     | Professional                            |
| Features                       |                                         |
| Water saving feature           | No                                      |
| Type of aerator                | Honeycomb                               |
|                                | *************************************** |