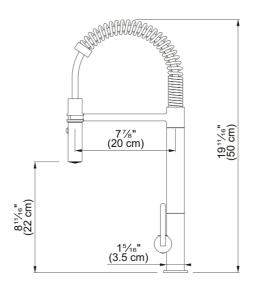

## Professional Pull-Down Faucet - FF5300 | 115.0561.540

Franke FF5300 Professional 19.7-inch Semi-Pro Pull Down Single Handle Kitchen Faucet, Polished Chrome

| Aspect                         |                                         |
|--------------------------------|-----------------------------------------|
| Spout type                     | S - semi-professional                   |
| Color                          | Polished chrome                         |
| Type of material               | Brass                                   |
| Flexible pullout hose material | Textile                                 |
| Spray head material            | Brass                                   |
| Product Dimensions             |                                         |
| Faucet hole diameter           | 35 mm                                   |
| Cartridge dimension            | 35 mm                                   |
| Installation                   |                                         |
| Mounting type                  | Shank                                   |
| Water supply hose connection   | 1/2"                                    |
| Water supply hose length       | 650 mm                                  |
| Product specifications         |                                         |
| Pressure                       | High pressure                           |
| Faucet type                    | Spray                                   |
| Faucet operation               | Side lever                              |
| Faucet rotation                | 360°                                    |
| Product identification         |                                         |
| Product brand                  | FRANKE                                  |
| Product family                 | None                                    |
| Collection                     | Professional                            |
| Features                       |                                         |
| Water saving feature           | No                                      |
| Type of aerator                | Honeycomb                               |
|                                | *************************************** |