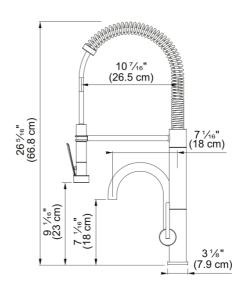

## Professional Semi-Pro Faucet - FFPD5300 | 115.0561.536

Franke FFPD5300 Professional 26.3-inch Semi-Pro Dual Spout Single Handle Kitchen Faucet, Polished Chrome. This faucet is not eligible for sale or resale into the State of California due to California's AB100 Legislation.

| Aspect  Spout type S - semi-profession Color Polished chrome Type of material Brass Flexible pullout hose material Textile Spray head material Brass  Product Dimensions Faucet hole diameter 35 mm Cartridge dimension 35 mm  Installation Mounting type Shank Water supply hose connection 1/2" Water supply hose length 650 mm  Product specifications Pressure High pressure Faucet type Spray Faucet operation Side lever Faucet rotation 360° | nal |
|-----------------------------------------------------------------------------------------------------------------------------------------------------------------------------------------------------------------------------------------------------------------------------------------------------------------------------------------------------------------------------------------------------------------------------------------------------|-----|
| ColorPolished chromeType of materialBrassFlexible pullout hose materialTextileSpray head materialBrassProduct DimensionsBrassFaucet hole diameter35 mmCartridge dimension35 mmInstallationShankWater supply hose connection1/2"Water supply hose length650 mmProduct specificationsHigh pressureFaucet typeSprayFaucet operationSide leverFaucet rotation360°                                                                                       |     |
| Flexible pullout hose material  Spray head material  Brass  Product Dimensions  Faucet hole diameter  Cartridge dimension  Installation  Mounting type  Shank  Water supply hose connection  Water supply hose length  Product specifications  Pressure  Faucet type  Faucet operation  Faucet rotation  Textile  Brass  Brass  Phass  Shamk  1/2"  650 mm  Product specifications  Pressure  Faucet type  Spray  Side lever  Faucet rotation  360° |     |
| Spray head materialBrassProduct Dimensions35 mmFaucet hole diameter35 mmCartridge dimension35 mmInstallationShankWounting typeShankWater supply hose connection1/2"Water supply hose length650 mmProduct specificationsHigh pressurePressureHigh pressureFaucet typeSprayFaucet operationSide leverFaucet rotation360°                                                                                                                              |     |
| Spray head material Brass  Product Dimensions  Faucet hole diameter 35 mm  Cartridge dimension 35 mm  Installation  Mounting type Shank  Water supply hose connection 1/2"  Water supply hose length 650 mm  Product specifications  Pressure High pressure  Faucet type Spray  Faucet operation Side lever  Faucet rotation 360°                                                                                                                   |     |
| Faucet hole diameter 35 mm  Cartridge dimension 35 mm  Installation  Mounting type Shank  Water supply hose connection 1/2"  Water supply hose length 650 mm  Product specifications  Pressure High pressure  Faucet type Spray  Faucet operation Side lever  Faucet rotation 360°                                                                                                                                                                  |     |
| Cartridge dimension 35 mm  Installation  Mounting type Shank  Water supply hose connection 1/2"  Water supply hose length 650 mm  Product specifications  Pressure High pressure  Faucet type Spray  Faucet operation Side lever  Faucet rotation 360°                                                                                                                                                                                              |     |
| InstallationMounting typeShankWater supply hose connection1/2"Water supply hose length650 mmProduct specificationsHigh pressurePressureHigh pressureFaucet typeSprayFaucet operationSide leverFaucet rotation360°                                                                                                                                                                                                                                   |     |
| Mounting typeShankWater supply hose connection1/2"Water supply hose length650 mmProduct specificationsHigh pressurePressureHigh pressureFaucet typeSprayFaucet operationSide leverFaucet rotation360°                                                                                                                                                                                                                                               |     |
| Water supply hose connection 1/2"  Water supply hose length 650 mm  Product specifications  Pressure High pressure  Faucet type Spray  Faucet operation Side lever  Faucet rotation 360°                                                                                                                                                                                                                                                            |     |
| Water supply hose length 650 mm  Product specifications  Pressure High pressure  Faucet type Spray  Faucet operation Side lever  Faucet rotation 360°                                                                                                                                                                                                                                                                                               |     |
| Water supply hose length 650 mm  Product specifications  Pressure High pressure  Faucet type Spray  Faucet operation Side lever  Faucet rotation 360°                                                                                                                                                                                                                                                                                               |     |
| Product specificationsPressureHigh pressureFaucet typeSprayFaucet operationSide leverFaucet rotation360°                                                                                                                                                                                                                                                                                                                                            |     |
| Pressure High pressure Faucet type Spray Faucet operation Side lever Faucet rotation 360°                                                                                                                                                                                                                                                                                                                                                           |     |
| Faucet type Spray Faucet operation Side lever Faucet rotation 360°                                                                                                                                                                                                                                                                                                                                                                                  |     |
| Faucet operation Side lever Faucet rotation 360°                                                                                                                                                                                                                                                                                                                                                                                                    |     |
| Faucet rotation 360°                                                                                                                                                                                                                                                                                                                                                                                                                                |     |
| Duodust identification                                                                                                                                                                                                                                                                                                                                                                                                                              |     |
| Product identification                                                                                                                                                                                                                                                                                                                                                                                                                              |     |
| Product brand FRANKE                                                                                                                                                                                                                                                                                                                                                                                                                                |     |
| Product family None                                                                                                                                                                                                                                                                                                                                                                                                                                 |     |
| Collection Professional                                                                                                                                                                                                                                                                                                                                                                                                                             |     |
| Features                                                                                                                                                                                                                                                                                                                                                                                                                                            |     |
| Water saving feature No                                                                                                                                                                                                                                                                                                                                                                                                                             |     |
| Type of aerator Honeycomb                                                                                                                                                                                                                                                                                                                                                                                                                           |     |