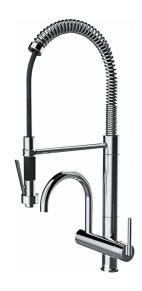

## Professional Semi-Pro Faucet - FFPD5300 | 115.0561.536

Franke FFPD5300 Professional 26.3-inch Semi-Pro Dual Spout Single Handle Kitchen Faucet, Polished Chrome. This faucet is not eligible for sale or resale into the State of California due to California's AB100 Legislation.