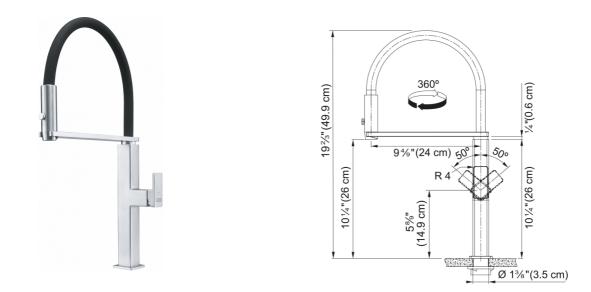

## Centinox Semi-Pro Faucet - CEN-SP-304 | 115.0547.857

19.7-inch Semi-Pro Stainless Steel Kitchen Faucet. A high arc spout with extendable hose and 360-degree rotation gives you maximum flexibility around the sink. The solid stainless steel construction delivers corrosion resistance inside and out and the intuitive docking station holds the faucet head securely when not in use. The dual functioning spray head can toggle between powerful spray and stream, helping to remove even the stickiest food This model replaces the FFPD5550 Peak Faucet

## Aspect

| , open                         |                       |
|--------------------------------|-----------------------|
| Spout type                     | S - semi-professional |
| Color                          | Stainless steel       |
| Type of material               | Stainless steel 304   |
| Flexible pullout hose material | Silicon black         |
| Spray head material            | Stainless steel       |
| Product Dimensions             |                       |
| Faucet hole diameter           | 35 mm                 |
| Cartridge dimension            | 25 mm                 |
| Installation                   |                       |
| Mounting type                  | Shank                 |
| Water supply hose connection   | 3/8"                  |
| Water supply hose length       | 450 mm                |
| Product specifications         |                       |
| Pressure                       | High pressure         |
| Faucet type                    | Spray                 |
| Faucet operation               | Side lever            |
| Faucet rotation                | 360°                  |
| Product identification         |                       |
| Product brand                  | FRANKE                |
| Product family                 | Mythos                |
| Collection                     | Centinox              |
| Features                       |                       |
| Water saving feature           | No                    |
| Type of aerator                | Honeycomb             |
|                                |                       |