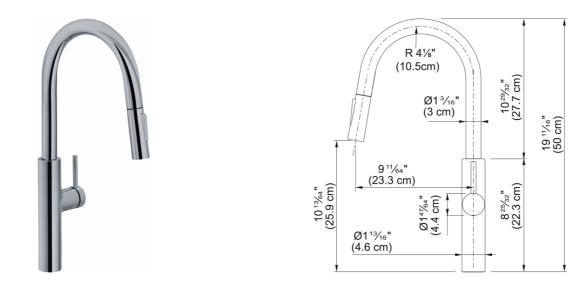

## Pescara Pull-Down Faucet - PES-PDX-SNI | 115.0539.025

## **Technical Data**

| Aspect                         |               |
|--------------------------------|---------------|
| Spout type                     | J - spout     |
| Color                          | Satin nickel  |
| Type of material               | Brass         |
| Flexible pullout hose material | Nylon grey    |
| Spray head material            | Plastic       |
| Product Dimensions             |               |
| Faucet hole diameter           | 35 mm         |
| Cartridge dimension            | 35 mm         |
| Installation                   |               |
| Mounting type                  | Shank         |
| Water supply hose connection   | 3/8"          |
| Water supply hose length       | 450 mm        |
| Product specifications         |               |
| Pressure                       | High pressure |
| Faucet type                    | Spray         |
| Faucet operation               | Side lever    |
| Faucet rotation                | 360°          |
| Product identification         |               |
| Product brand                  | FRANKE        |
| Product family                 | Mythos        |
| Collection                     | Pescara       |
| Features                       |               |
| Water saving feature           | Yes           |
| Type of aerator                | Honeycomb     |
|                                |               |