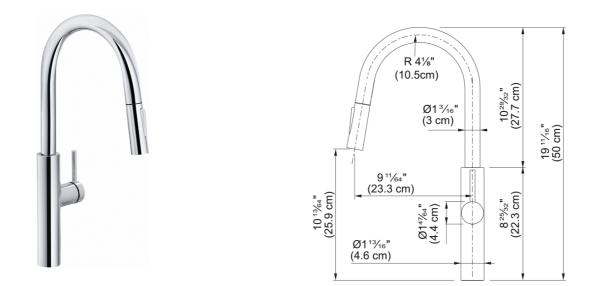

## Pescara Pull-Down Faucet - PES-PDX-CHR | 115.0539.024

Polished Chrome 19.7-inch Single Handle Pull-Down Kitchen Faucet. The Intuitive, ergonomic design allows easy toggling between spray and stream. The arch design offers exceptional space for cleaning or filling large pots and pans. Solid brass construction ensures long-lasting performance. This model replaces the FF4800 Pescara Faucet