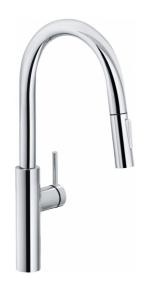

## Pescara Pull-Down Faucet - PES-PD-CHR | 115.0539.022

| Technical Data Aspect          |                 |  |
|--------------------------------|-----------------|--|
|                                |                 |  |
| Color                          | Polished chrome |  |
| Type of material               | Brass           |  |
| Flexible pullout hose material | Textile         |  |
| Spray head material            | Plastic         |  |
| Product Dimensions             |                 |  |
| Faucet hole diameter           | 35 mm           |  |
| Cartridge dimension            | 35 mm           |  |
| Installation                   |                 |  |
| Mounting type                  | Shank           |  |
| Water supply hose connection   | 1/2"            |  |
| Water supply hose length       | 400 mm          |  |
| Product specifications         |                 |  |
| Pressure                       | High pressure   |  |
| Faucet type                    | Spray           |  |
| Faucet operation               | Side lever      |  |
| Faucet rotation                | 180°            |  |
| Product identification         |                 |  |
| Product brand                  | FRANKE          |  |
| Product family                 | Mythos          |  |
| Collection                     | Pescara         |  |
| Features                       |                 |  |
| Water saving feature           | No              |  |
| Type of aerator                | Laminar         |  |