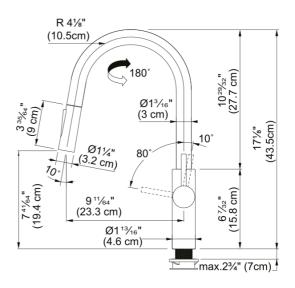

## Pescara Pull-Down Faucet - PES-PD-CHR | 115.0539.022

| Technical Data Aspect          |                 |  |
|--------------------------------|-----------------|--|
|                                |                 |  |
| Color                          | Polished chrome |  |
| Type of material               | Brass           |  |
| Flexible pullout hose material | Textile         |  |
| Spray head material            | Plastic         |  |
| Product Dimensions             |                 |  |
| Faucet hole diameter           | 35 mm           |  |
| Cartridge dimension            | 35 mm           |  |
| Installation                   |                 |  |
| Mounting type                  | Shank           |  |
| Water supply hose connection   | 1/2"            |  |
| Water supply hose length       | 400 mm          |  |
| Product specifications         |                 |  |
| Pressure                       | High pressure   |  |
| Faucet type                    | Spray           |  |
| Faucet operation               | Side lever      |  |
| Faucet rotation                | 180°            |  |
| Product identification         |                 |  |
| Product brand                  | FRANKE          |  |
| Product family                 | Mythos          |  |
| Collection                     | Pescara         |  |
| Features                       |                 |  |
| Water saving feature           | No              |  |
| Type of aerator                | Laminar         |  |