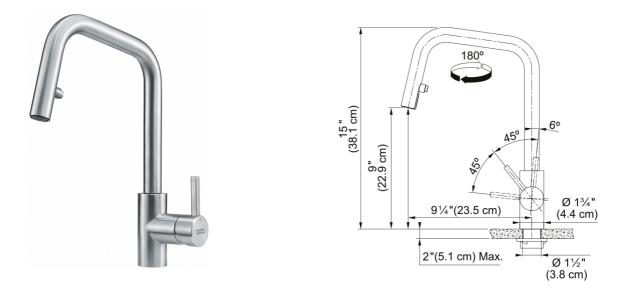

## Kubus Pull-Down Faucet - KUB-PD-304 | 115.0529.209

Kubus 15-inch Single Handle Pull-Down Kitchen Faucet in Stainless Steel. With its inclined geometric design and elegant, stainless- steel finish, Kubus stands out in the kitchen. The height of the swivel spout allows you to fill large pots quickly and offers greater freedom and flexibility when working at the sink. The Kubus pull-down faucet convenient spray head is discreetly hidden inside the spout. After use, it smoothly glides back into place thanks to a magnetic connection. ADA Compliant. This model replaces the FF4250 Kubus Faucet

| Asj | pe | ct |
|-----|----|----|
|-----|----|----|

| Aspect                         |                     |
|--------------------------------|---------------------|
| Spout type                     | U - spout           |
| Color                          | Stainless steel     |
| Type of material               | Stainless steel 304 |
| Flexible pullout hose material | Textile             |
| Spray head material            | Stainless steel     |
| Product Dimensions             |                     |
| Faucet hole diameter           | 35 mm               |
| Cartridge dimension            | 35 mm               |
| Installation                   |                     |
| Mounting type                  | Shank               |
| Water supply hose connection   | 1/2"                |
| Water supply hose length       | 600 mm              |
| Product specifications         |                     |
| Pressure                       | High pressure       |
| Faucet type                    | Spray               |
| Faucet operation               | Side lever          |
| Faucet rotation                | 180°                |
| Product identification         |                     |
| Product brand                  | FRANKE              |
| Product family                 | Mythos              |
| Collection                     | Kubus               |
| Features                       |                     |
| Water saving feature           | No                  |
| Type of aerator                | Honeycomb           |
|                                |                     |