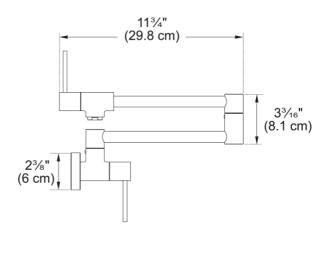

| Aspect                       |               |
|------------------------------|---------------|
| Spout type                   | L - spout     |
| Color                        | Satin nickel  |
| Type of material             | Brass         |
| Product Dimensions           |               |
| Faucet hole diameter         | 35 mm         |
| Installation                 |               |
| Mounting type                | Shank         |
| Water supply hose connection | 1/2"          |
| Water supply hose length     | 650 mm        |
| Product specifications       |               |
| Pressure                     | High pressure |
| Faucet type                  | Pot filler    |
| Faucet operation             | Dual Lever    |
| Faucet rotation              | 180°          |
| Product identification       |               |
| Product brand                | FRANKE        |
| Product family               | None          |
| Collection                   | Pescara       |
| Features                     |               |
| Water saving feature         | Yes           |
| Type of aerator              | Honeycomb     |
|                              |               |