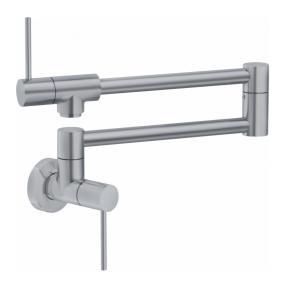

## Pescara Pot Filler - PF4480 | 115.0482.424

Pescara Satin Nickel Two Handle Wall Mounted Pot Filler. A 180-degree spout swivel range provides ample reach and rotation for filling large pots on stovetops. Solid brass construction ensures long-lasting performance. Two handles offer control at the point of use and wall.