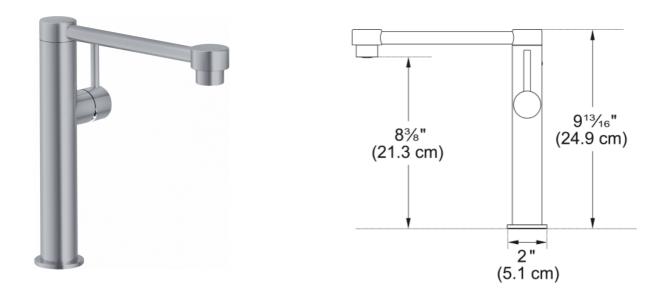

## Pescara Prep Faucet - FFP4480 | 115.0470.471

Pescara Satin Nickel 9.8-in Single Handle Swivel Spout Kitchen Prep Faucet. Pescara's solid brass construction ensures long-lasting performance. The ECO cartridge's built-in water saving feature helps conserve water during everyday kitchen tasks. The single handle effortlessly controls water temperature and pressure. ADA compliant

| Aspect                 |               |
|------------------------|---------------|
| Spout type             | L - spout     |
| Color                  | Satin nickel  |
| Type of material       | Brass         |
| Product Dimensions     |               |
| Faucet hole diameter   | 35 mm         |
| Installation           |               |
| Mounting type          | Shank         |
| Product specifications |               |
| Pressure               | High pressure |
| Faucet type            | Swivel        |
| Faucet operation       | Side lever    |
| Faucet rotation        | 360°          |
| Product identification |               |
| Product brand          | FRANKE        |
| Product family         | None          |
| Collection             | Pescara       |
| Features               |               |
| Water saving feature   | Yes           |