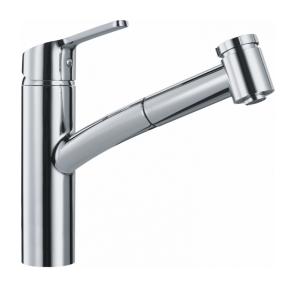

## Smart Pull-Out Faucet - SMA-PO-CHR | 115.0391.483

8.8-in Single Handle 1-Hole Polished Chrome Pull-Out Kitchen Faucet. Our top-quality Smart faucets are equipped with a long extendable nozzle enabling you to fill large pots quickly and giving you all the freedom to work in and around your sink. They come with a Franke ceramic disk cartridge to guarantee excellent, long- lasting, smooth water flow. ADA Compliant. This model replaces the FFPS3600 Faucet