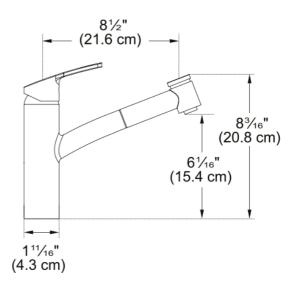

## Smart Pull-Out Faucet - SMA-PO-CHR | 115.0391.483

8.8-in Single Handle 1-Hole Polished Chrome Pull-Out Kitchen Faucet. Our top-quality Smart faucets are equipped with a long extendable nozzle enabling you to fill large pots quickly and giving you all the freedom to work in and around your sink. They come with a Franke ceramic disk cartridge to guarantee excellent, long- lasting, smooth water flow. ADA Compliant. This model replaces the FFPS3600 Faucet