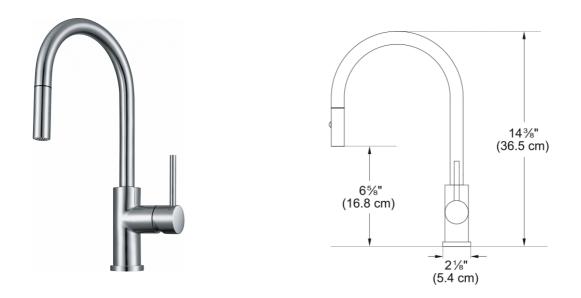

## Cube Prep Faucet - FFP3350 | 115.0385.080

14.4-in. Single Handle Pull-Down Kitchen Prep Faucet in Stainless Steel With Cube, Franke designed a faucet specially tailored for a busy and active kitchen. Cube is a robust and easy-to-clean faucet made of solid stainless steel in a timeless design that guarantees a high level of comfort and hygiene. The pull-down spray and 360 degree swivel spout provide maximum reach to every corner of the sink and the dual functioning spray head can toggle between powerful spray and stream, making clean-up effortless. ADA Compliant