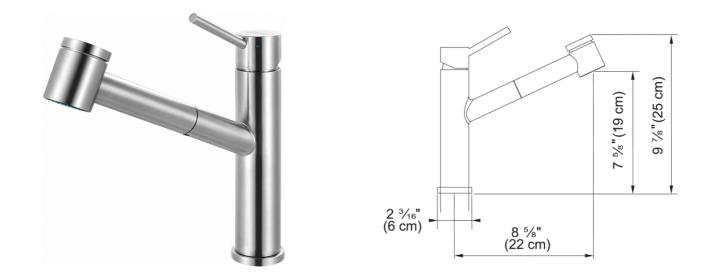

## Steel Pull-Out Faucet - STL-PO-304 | 115.0361.293

Stainless Steel 9-in Single Handle Pull-Out Kitchen Faucet. This practical faucet features an ergonomic pull-out dual spray head and 150° swivel spout that delivers greater reach in and around the sink. Solid 304 stainless steel construction delivers corrosion resistance inside and out. The single handle effortlessly controls water temperature and pressure. This model replaces the FFPS3450 Steel faucet.