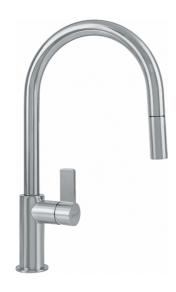

## Ambient Prep Faucet - FFP3180 | 115.0355.842

| Technical Data               |                       |
|------------------------------|-----------------------|
| Aspect                       |                       |
| Spout type                   | S - semi-professional |
| Color                        | Satin nickel          |
| Type of material             | Brass                 |
| Product Dimensions           |                       |
| Faucet hole diameter         | 35 mm                 |
| Installation                 |                       |
| Water supply hose connection | 1/2"                  |
| Product specifications       |                       |
| Pressure                     | High pressure         |
| Faucet type                  | Swivel                |
| Faucet operation             | Side lever            |
| Product identification       |                       |
| Product brand                | FRANKE                |
| Product family               | None                  |
| Collection                   | Ambient               |
| Features                     |                       |
| Water saving feature         | No                    |
| Type of aerator              | Honeycomb             |