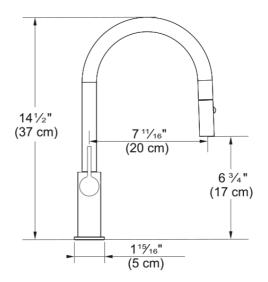

## Ambient Prep Faucet - FFP3180 | 115.0355.842

| Technical Data               |                       |
|------------------------------|-----------------------|
| Aspect                       |                       |
| Spout type                   | S - semi-professional |
| Color                        | Satin nickel          |
| Type of material             | Brass                 |
| Product Dimensions           |                       |
| Faucet hole diameter         | 35 mm                 |
| Installation                 |                       |
| Water supply hose connection | 1/2"                  |
| Product specifications       |                       |
| Pressure                     | High pressure         |
| Faucet type                  | Swivel                |
| Faucet operation             | Side lever            |
| Product identification       |                       |
| Product brand                | FRANKE                |
| Product family               | None                  |
| Collection                   | Ambient               |
| Features                     |                       |
| Water saving feature         | No                    |
| Type of aerator              | Honeycomb             |