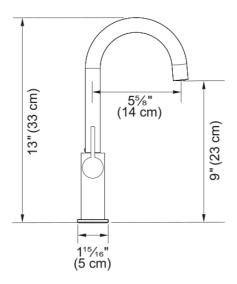

## Ambient Bar Faucet - FFB3180 | 115.0355.735

Ambient 13-inch Satin Nickel Single Handle Kitchen Bar Faucet. The ECO cartridge's built-in water saving feature helps conserve water during everyday kitchen tasks. The single handle effortlessly controls water temperature and pressure. ADA compliant.

| Aspect                       |               |
|------------------------------|---------------|
| Spout type                   | J - spout     |
| Color                        | Satin nickel  |
| Type of material             | Brass         |
| Product Dimensions           |               |
| Faucet hole diameter         | 35 mm         |
| Installation                 |               |
| Water supply hose connection | 1/2"          |
| Product specifications       |               |
| Pressure                     | High pressure |
| Faucet type                  | Swivel        |
| Faucet operation             | Side lever    |
| Product identification       |               |
| Product brand                | FRANKE        |
| Product family               | None          |
| Collection                   | Ambient       |
| Features                     |               |
| Water saving feature         | No            |
| Type of aerator              | Honeycomb     |
|                              |               |