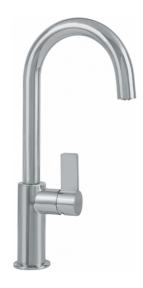

## Ambient Bar Faucet - FFB3180 | 115.0355.735

Ambient 13-inch Satin Nickel Single Handle Kitchen Bar Faucet. The ECO cartridge's built-in water saving feature helps conserve water during everyday kitchen tasks. The single handle effortlessly controls water temperature and pressure. ADA compliant.