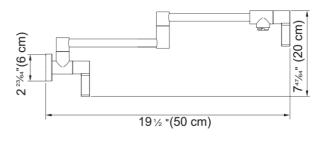

| Aspect                       |                 |
|------------------------------|-----------------|
| Spout type                   | L - spout       |
| Color                        | Polished chrome |
| Type of material             | Brass           |
| Product Dimensions           |                 |
| Faucet hole diameter         | 35 mm           |
| Installation                 |                 |
| Water supply hose connection | 1/2"            |
| Product specifications       |                 |
| Pressure                     | High pressure   |
| Faucet type                  | Pot filler      |
| Faucet operation             | Dual Lever      |
| Faucet rotation              | 360°            |
| Product identification       |                 |
| Product brand                | FRANKE          |
| Product family               | None            |
| Collection                   | Ambient         |
| Features                     |                 |
| Water saving feature         | No              |
| Type of aerator              | Honeycomb       |