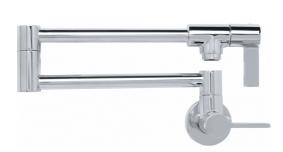

## Ambient Pot Filler - PF3100 | 115.0355.513

Ambient 5.2-in Two Handle Polished Chrome Wall Mounted Pot Filler. Two handle design offers control at the point of use and wall and the 180-degree spout swivel range provides ample reach and rotation for filling large pots on stovetops.