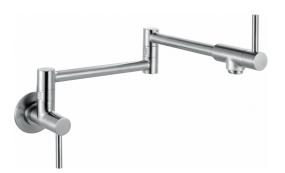

## Steel Pot Filler - STL-PF-304 | 115.0355.507

Two Handle Stainless Steel Wall Mounted Pot Filler. Solid 304 stainless steel construction that delivers corrosion resistance inside and out. Two handles that offer control at the point of use and wall and the 180-degree spout swivel range provides ample reach and rotation for filling large pots on stovetops. ADA Compliant. This model replaces the Steel PF3450 pot filler.