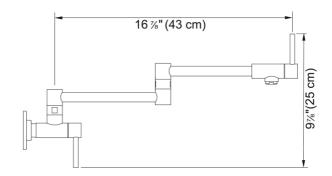

## Steel Pot Filler - STL-PF-304 | 115.0355.507

Two Handle Stainless Steel Wall Mounted Pot Filler. Solid 304 stainless steel construction that delivers corrosion resistance inside and out. Two handles that offer control at the point of use and wall and the 180-degree spout swivel range provides ample reach and rotation for filling large pots on stovetops. ADA Compliant. This model replaces the Steel PF3450 pot filler.

| Aspect                       |                     |
|------------------------------|---------------------|
| Spout type                   | L - spout           |
| Color                        | Stainless steel     |
| Type of material             | Stainless steel 304 |
| Product Dimensions           |                     |
| Faucet hole diameter         | 35 mm               |
| Cartridge dimension          | 35 mm               |
| Installation                 |                     |
| Mounting type                | Wall mounted        |
| Water supply hose connection | 1/2"                |
| Product specifications       |                     |
| Pressure                     | High pressure       |
| Faucet type                  | Pot filler          |
| Faucet operation             | Side lever          |
| Faucet rotation              | 180°                |
| Product identification       |                     |
| Product brand                | FRANKE              |
| Product family               | Mythos              |
| Collection                   | Steel               |
| Features                     |                     |
| Water saving feature         | No                  |
| Type of aerator              | Honeycomb           |