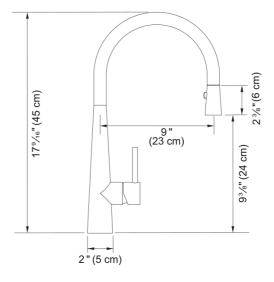

## Steel Pull-Down Faucet - STL-PD-304 | 115.0355.504

| Technical Data Aspect          |                     |
|--------------------------------|---------------------|
|                                |                     |
| Color                          | Stainless steel     |
| Type of material               | Stainless steel 304 |
| Flexible pullout hose material | Textile             |
| Spray head material            | Stainless steel     |
| Product Dimensions             |                     |
| Faucet hole diameter           | 35 mm               |
| Cartridge dimension            | 35 mm               |
| Installation                   |                     |
| Mounting type                  | Shank               |
| Water supply hose connection   |                     |
| Water supply hose length       | 800 mm              |
| Product specifications         |                     |
| Pressure                       | High pressure       |
| Faucet type                    | Spray               |
| Faucet operation               | Side lever          |
| Faucet rotation                | 360°                |
| Product identification         |                     |
| Product brand                  | FRANKE              |
| Product family                 | Mythos              |
| Collection                     | Steel               |
| Features                       |                     |
| Water saving feature           | No                  |
| Type of aerator                | Honeycomb           |
|                                |                     |