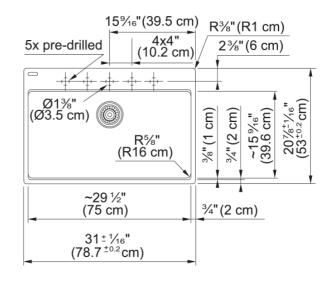

## Maris Topmount Sink - MAG61029-OYS-S | 114.0687.252

| Technical Data                 |                    |
|--------------------------------|--------------------|
| Aspect                         |                    |
| Sink type                      | Sink               |
| Type of material               | Granite            |
| Number of bowls                | 1                  |
| Color                          | Oyster             |
| Surface finsh                  | None               |
| Product Dimensions             |                    |
| Exterior size: right to left   | 31                 |
| Exterior size: front to back   | 20.874             |
| Large bowl size: right to left | 29.449             |
| Large bowl size: front to back | 15.512             |
| Large bowl: depth              | 9.488              |
| Installation                   |                    |
| Minimum cabinet size           | 33"                |
| Product specifications         |                    |
| Installation type              | Topmount / drop in |
| Drain hole                     | 3 1/2"             |
| Position of drainer            | No drainer         |
| Product identification         |                    |
| Product brand                  | FRANKE             |
| Product family                 | Maris              |
| Collection                     | Maris              |
| Certified by                   | IAPMO              |
| Features                       |                    |
| Drainers number                | No drainer         |
| Product reversibility          | No                 |
| Faucet ledge                   | Yes                |
| Strainer assembly included     | Yes                |
|                                |                    |

| Strainer assembly type | Manual         |
|------------------------|----------------|
| Overflow               | No             |
| Number of faucet holes | 5 - pre-scored |
| Soap dispenser hole    | No             |