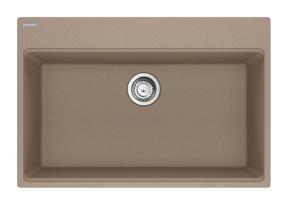

## Maris Topmount Sink - MAG61029-OYS-S | 114.0687.252

| Technical Data                 |                    |
|--------------------------------|--------------------|
| Aspect                         |                    |
| Sink type                      | Sink               |
| Type of material               | Granite            |
| Number of bowls                | 1                  |
| Color                          | Oyster             |
| Surface finsh                  | None               |
| Product Dimensions             |                    |
| Exterior size: right to left   | 31                 |
| Exterior size: front to back   | 20.874             |
| Large bowl size: right to left | 29.449             |
| Large bowl size: front to back | 15.512             |
| Large bowl: depth              | 9.488              |
| Installation                   |                    |
| Minimum cabinet size           | 33"                |
| Product specifications         |                    |
| Installation type              | Topmount / drop in |
| Drain hole                     | 3 1/2"             |
| Position of drainer            | No drainer         |
| Product identification         |                    |
| Product brand                  | FRANKE             |
| Product family                 | Maris              |
| Collection                     | Maris              |
| Certified by                   | IAPMO              |
| Features                       |                    |
| Drainers number                | No drainer         |
| Product reversibility          | No                 |
| Faucet ledge                   | Yes                |
| Strainer assembly included     | Yes                |
|                                |                    |