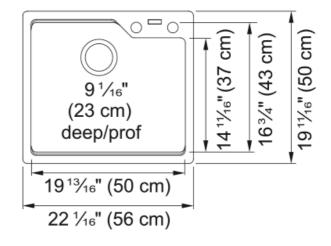

## Urban Drop In Sink - MGSM2022-9SG | 114.0643.396

| Technical Data                 |                    |
|--------------------------------|--------------------|
| Aspect                         |                    |
| Sink type                      | Sink               |
| Type of material               | Granite            |
| Number of bowls                | 1                  |
| Color                          | Stone grey         |
| Surface finsh                  | None               |
| Product Dimensions             |                    |
| Exterior size: right to left   | 22.047             |
| Exterior size: front to back   | 19.685             |
| Large bowl size: right to left | 19.685             |
| Large bowl size: front to back | 16.732             |
| Large bowl: depth              | 9.055              |
| Installation                   |                    |
| Minimum cabinet size           | 24''               |
| Product specifications         |                    |
| Installation type              | Topmount / drop in |
| Drain hole                     | 3 1/2"             |
| Position of drainer            | No drainer         |
| Product identification         |                    |
| Product brand                  | KINDRED            |
| Collection                     | Urban              |
| Certified by                   | CUPC               |
| Features                       |                    |
| Drainers number                | No drainer         |
| Product reversibility          | No                 |
| Faucet ledge                   | Yes                |
| Strainer assembly included     | Yes                |
| Strainer assembly type         | Manual             |
|                                |                    |