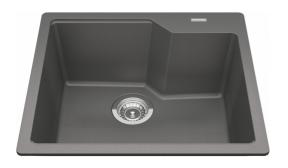

## Urban Drop In Sink - MGSM2022-9SG | 114.0643.396

| Technical Data                 |                    |
|--------------------------------|--------------------|
| Aspect                         |                    |
| Sink type                      | Sink               |
| Type of material               | Granite            |
| Number of bowls                | 1                  |
| Color                          | Stone grey         |
| Surface finsh                  | None               |
| Product Dimensions             |                    |
| Exterior size: right to left   | 22.047             |
| Exterior size: front to back   | 19.685             |
| Large bowl size: right to left | 19.685             |
| Large bowl size: front to back | 16.732             |
| Large bowl: depth              | 9.055              |
| Installation                   |                    |
| Minimum cabinet size           | 24''               |
| Product specifications         |                    |
| Installation type              | Topmount / drop in |
| Drain hole                     | 3 1/2"             |
| Position of drainer            | No drainer         |
| Product identification         |                    |
| Product brand                  | KINDRED            |
| Collection                     | Urban              |
| Certified by                   | CUPC               |
| Features                       |                    |
| Drainers number                | No drainer         |
| Product reversibility          | No                 |
| Faucet ledge                   | Yes                |
| Strainer assembly included     | Yes                |
| Strainer assembly type         | Manual             |
|                                |                    |