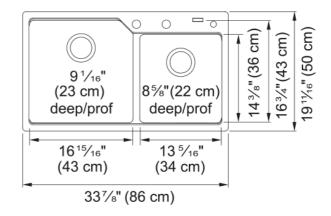

| Sink               |
|--------------------|
| Granite            |
| 2                  |
| Mocha              |
| None               |
|                    |
| 33.858             |
| 19.685             |
| 17.008             |
| 16.732             |
| 9.055              |
| 13.425             |
| 14.331             |
| 8.661              |
|                    |
| 36"                |
|                    |
| Topmount / drop in |
| 3 1/2"             |
| No drainer         |
|                    |
| Kindred            |
| Urban              |
| CUPC               |
|                    |
| No drainer         |
|                    |