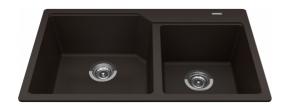

## Urban Drop In Sink - MGCM2034-9ES | 114.0643.389

Urban Series 34-in x 20-in Drop In Double Bowl Granite Kitchen Sink in Mocha. The natural textures and earth tones of our Urban Granite drop in sink collection will elevate your kitchen to match any contemporary or organic modern inspired style. This sink is made from high-quality quartz and acrylic resin and is robust enough to withstand hot pans straight from the oven. An integrated accessory rail allows you to slide custom-fit accessories across the sink for efficient food prep and clean-up. Custom-fit accessories sold separately