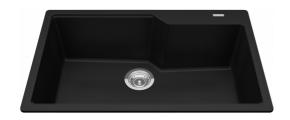

## Urban Drop In Sink - MGSM2031-9MBK | 114.0637.977

| To shadeal Date                |                    |
|--------------------------------|--------------------|
| Technical Data                 |                    |
| Aspect                         |                    |
| Sink type                      | Sink               |
| Type of material               | Granite            |
| Number of bowls                | 1                  |
| Color                          | Matte black        |
| Surface finsh                  | None               |
| Product Dimensions             |                    |
| Exterior size: right to left   | 30.709             |
| Exterior size: front to back   | 19.685             |
| Large bowl size: right to left | 28.465             |
| Large bowl size: front to back | 16.732             |
| Large bowl: depth              | 9.055              |
| Installation                   |                    |
| Minimum cabinet size           | 33''               |
| Product specifications         |                    |
| Installation type              | Topmount / drop in |
| Drain hole                     | 3 1/2"             |
| Position of drainer            | No drainer         |
| Product identification         |                    |
| Product brand                  | KINDRED            |
| Collection                     | Urban              |
| Certified by                   | cUPC               |
| Features                       |                    |
| Drainers number                | No drainer         |
| Product reversibility          | No                 |
| Faucet ledge                   | Yes                |
| Strainer assembly included     | Yes                |
| Strainer assembly type         | Manual             |