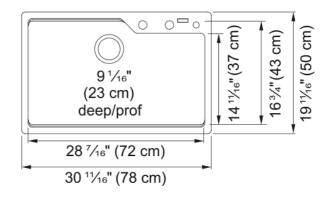

## Urban Drop In Sink - MGSM2031-9MBK | 114.0637.977

| To shadeal Date                |                    |
|--------------------------------|--------------------|
| Technical Data                 |                    |
| Aspect                         |                    |
| Sink type                      | Sink               |
| Type of material               | Granite            |
| Number of bowls                | 1                  |
| Color                          | Matte black        |
| Surface finsh                  | None               |
| Product Dimensions             |                    |
| Exterior size: right to left   | 30.709             |
| Exterior size: front to back   | 19.685             |
| Large bowl size: right to left | 28.465             |
| Large bowl size: front to back | 16.732             |
| Large bowl: depth              | 9.055              |
| Installation                   |                    |
| Minimum cabinet size           | 33''               |
| Product specifications         |                    |
| Installation type              | Topmount / drop in |
| Drain hole                     | 3 1/2"             |
| Position of drainer            | No drainer         |
| Product identification         |                    |
| Product brand                  | KINDRED            |
| Collection                     | Urban              |
| Certified by                   | cUPC               |
| Features                       |                    |
| Drainers number                | No drainer         |
| Product reversibility          | No                 |
| Faucet ledge                   | Yes                |
| Strainer assembly included     | Yes                |
| Strainer assembly type         | Manual             |