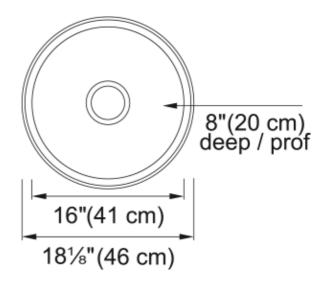

| Sink               |
|--------------------|
| Stainless steel    |
| 1                  |
| Steel              |
| Silk               |
|                    |
| 18.11              |
| 18.11              |
| 16.142             |
| 16.142             |
| 7.992              |
|                    |
| 21"                |
|                    |
| Topmount / drop in |
| 3 1/2"             |
| No drainer         |
|                    |
| Kindred            |
| Steel Queen        |
| CSA                |
|                    |
| No drainer         |
| No                 |
| No                 |
|                    |