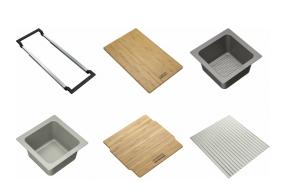

## ALL-IN SET4 ChB SmStB SmB Foldable Pad | 112.0655.488

All-In is the flexible food preparation system that transforms your sink into a stylish and playful workstation designed to bring more flow to your kitchen and life. Well-equipped and intuitive, this modular accessory system has all you need to prepare meals easily, saving you time and space and allowing you to shift seamlessly between different tasks. So, for great meals with no interruptions, it all comes together with All-In. AlUS200 includes: Telescopic Bridge - 7-in x Extends to 24-in; Bamboo Chopping 8-in x 13-in; Small Colander 7-in x 7-in; Prep Bowl 7-in x 7-in Bamboo Bowl Lid 7-in x 7-in; Foldable Silicone Mat 14-in x 16-in \* Fits sinks up to 21.25-in inches.