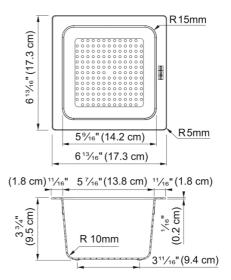

## ALL-IN SET4 ChB SmStB SmB Foldable Pad | 112.0655.488

All-In is the flexible food preparation system that transforms your sink into a stylish and playful workstation designed to bring more flow to your kitchen and life. Well-equipped and intuitive, this modular accessory system has all you need to prepare meals easily, saving you time and space and allowing you to shift seamlessly between different tasks. So, for great meals with no interruptions, it all comes together with All-In. AlUS200 includes: Telescopic Bridge - 7-in x Extends to 24-in; Bamboo Chopping 8-in x 13-in; Small Colander 7-in x 7-in; Prep Bowl 7-in x 7-in Bamboo Bowl Lid 7-in x 7-in; Foldable Silicone Mat 14-in x 16-in \* Fits sinks up to 21.25-in inches.