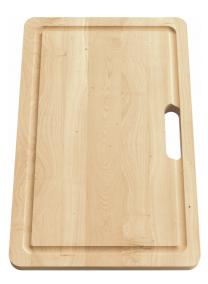

## Cutting Board - PS2-45S | 112.0653.055

Franke 11.0-in.  $\times$  17.9-in. Solid Wood Cutting Board for Professional 2.0 Series Sinks. The solid wood cutting board is both functional and sturdy, while providing a stable work area for cutting and prepping. Cutting board fits over many Franke sinks or works independently on the countertop.