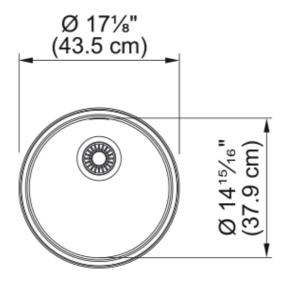

## Rotondo Dual Mount Sink - RBX110-S | 101.0715.559

| Technical Data                 |                    |
|--------------------------------|--------------------|
| Aspect                         |                    |
| Sink type                      | Sink               |
| Type of material               | Stainless steel    |
| Number of bowls                | 1                  |
| Color                          | Steel              |
| Surface finsh                  | Silk               |
| Product Dimensions             |                    |
| Exterior size: right to left   | 17.126             |
| Exterior size: front to back   | 17.126             |
| Large bowl size: right to left | 14.921             |
| Large bowl size: front to back | 14.921             |
| Large bowl: depth              | 6.693              |
| Cutout inset: diameter         | 16.339             |
| Installation                   |                    |
| Minimum cabinet size           | 18''               |
| Product specifications         |                    |
| Installation type              | Undermount         |
| Installation type              | Topmount / drop in |
| Drain hole                     | 3 1/2"             |
| Position of drainer            | No drainer         |
| Product identification         |                    |
| Product brand                  | FRANKE             |
| Product family                 | None               |
| Collection                     | Rondo              |
| Certified by                   | CE                 |
| Certified by                   | UKCA               |
| Certified by                   | IAPMO              |
| F 4                            |                    |