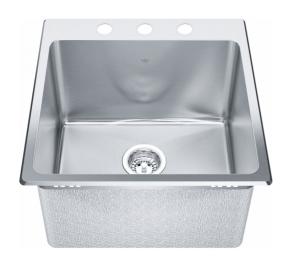

## Steel Queen Dualmount Sink QSLF2020-12-3 | 101.0293.898

| Aspect                           | Sink               |  |
|----------------------------------|--------------------|--|
| Sink type                        | Stainless steel    |  |
| Type of material Number of bowls | 1                  |  |
|                                  | Z-a al             |  |
| Color                            | Steel              |  |
| Surface finsh                    | Silk               |  |
| Product Dimensions               |                    |  |
| Exterior size: right to left     | 20.079             |  |
| Exterior size: front to back     | 20.472             |  |
| Large bowl size: right to left   | 18.11              |  |
| Large bowl size: front to back   | 16.142             |  |
| Large bowl: depth                | 11.811             |  |
| Installation                     |                    |  |
| Minimum cabinet size             | 24''               |  |
| Product specifications           |                    |  |
| Installation type                | Topmount / drop in |  |
| Drain hole                       | 3 1/2"             |  |
| Position of drainer              | No drainer         |  |
| Product identification           |                    |  |
| Product brand                    | KINDRED            |  |
| Collection                       | Steel Queen        |  |
| Features                         |                    |  |
| Drainers number                  | No drainer         |  |
| Product reversibility            | No                 |  |
| Faucet ledge                     | Yes                |  |
| Strainer assembly included       | Yes                |  |
| Strainer assembly type           | Manual             |  |
| Overflow                         | No                 |  |