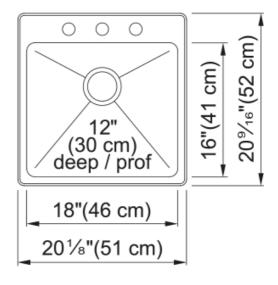

## Steel Queen Dualmount Sink QSLF2020-12-3 | 101.0293.898

| Aspect                           | Sink               |  |
|----------------------------------|--------------------|--|
| Sink type                        | Stainless steel    |  |
| Type of material Number of bowls | 1                  |  |
|                                  | Z-a al             |  |
| Color                            | Steel              |  |
| Surface finsh                    | Silk               |  |
| Product Dimensions               |                    |  |
| Exterior size: right to left     | 20.079             |  |
| Exterior size: front to back     | 20.472             |  |
| Large bowl size: right to left   | 18.11              |  |
| Large bowl size: front to back   | 16.142             |  |
| Large bowl: depth                | 11.811             |  |
| Installation                     |                    |  |
| Minimum cabinet size             | 24''               |  |
| Product specifications           |                    |  |
| Installation type                | Topmount / drop in |  |
| Drain hole                       | 3 1/2"             |  |
| Position of drainer              | No drainer         |  |
| Product identification           |                    |  |
| Product brand                    | KINDRED            |  |
| Collection                       | Steel Queen        |  |
| Features                         |                    |  |
| Drainers number                  | No drainer         |  |
| Product reversibility            | No                 |  |
| Faucet ledge                     | Yes                |  |
| Strainer assembly included       | Yes                |  |
| Strainer assembly type           | Manual             |  |
| Overflow                         | No                 |  |