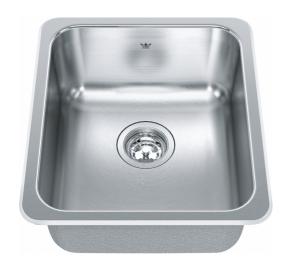

## Steel Queen Drop In Sink - QSA1816-8 | 101.0202.339

| Technical Data                          |                    |
|-----------------------------------------|--------------------|
| Aspect                                  |                    |
| Sink type                               | Sink               |
| Type of material                        | Stainless steel    |
| Number of bowls                         | 1                  |
| Color                                   | Steel              |
| Surface finsh                           | High gloss         |
| Product Dimensions                      |                    |
| Exterior size: right to left            | 18.11              |
| Exterior size: front to back            | 16.142             |
| Large bowl size: right to left          | 14.173             |
| Large bowl size: front to back          | 16                 |
| Large bowl: depth                       | 7.992              |
| Installation                            |                    |
| Minimum cabinet size                    | 18''               |
| Product specifications                  |                    |
| Installation type                       | Topmount / drop in |
| Drain hole                              | 3 1/2"             |
| Position of drainer                     | No drainer         |
| Product identification                  |                    |
| Product brand                           | Kindred            |
| Collection                              | Steel Queen        |
| Certified by                            | CSA                |
| Features                                |                    |
| Drainers number                         | No drainer         |
| Product reversibility                   | No                 |
| Faucet ledge                            | No                 |
| Strainer assembly included              | Yes                |
| Strainer assembly type                  | Manual             |
| *************************************** |                    |