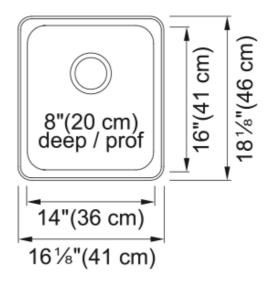

## Steel Queen Drop In Sink - QSA1816-8 | 101.0202.339

| Technical Data                          |                    |
|-----------------------------------------|--------------------|
| Aspect                                  |                    |
| Sink type                               | Sink               |
| Type of material                        | Stainless steel    |
| Number of bowls                         | 1                  |
| Color                                   | Steel              |
| Surface finsh                           | High gloss         |
| Product Dimensions                      |                    |
| Exterior size: right to left            | 18.11              |
| Exterior size: front to back            | 16.142             |
| Large bowl size: right to left          | 14.173             |
| Large bowl size: front to back          | 16                 |
| Large bowl: depth                       | 7.992              |
| Installation                            |                    |
| Minimum cabinet size                    | 18''               |
| Product specifications                  |                    |
| Installation type                       | Topmount / drop in |
| Drain hole                              | 3 1/2"             |
| Position of drainer                     | No drainer         |
| Product identification                  |                    |
| Product brand                           | Kindred            |
| Collection                              | Steel Queen        |
| Certified by                            | CSA                |
| Features                                |                    |
| Drainers number                         | No drainer         |
| Product reversibility                   | No                 |
| Faucet ledge                            | No                 |
| Strainer assembly included              | Yes                |
| Strainer assembly type                  | Manual             |
| *************************************** |                    |