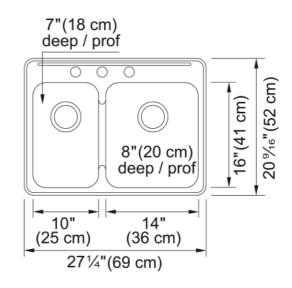

## cnoct

| Aspect                         |                    |
|--------------------------------|--------------------|
| Sink type                      | Sink               |
| Type of material               | Stainless steel    |
| Number of bowls                | 1,5                |
| Color                          | Steel              |
| Surface finsh                  | Silk               |
| Product Dimensions             |                    |
| Length (right to left)         | 20.551             |
| Width (front to back)          | 27.244             |
| Large bowl size: right to left | 14                 |
| Large bowl size: front to back | 16                 |
| Large bowl: depth              | 7.992              |
| Small bowl size: right to left | 10                 |
| Small bowl size: front to back | 16                 |
| Small bowl: depth              | 7.008              |
| Installation                   |                    |
| Minimum cabinet size           | 30''               |
| Product specifications         |                    |
| Installation type              | Topmount / drop in |
| Drain hole                     | 3 1/2"             |
| Position of drainer            | No drainer         |
| Product identification         |                    |
| Product brand                  | KINDRED            |
| Collection                     | Steel Queen        |
| Certified by                   | CSA                |
| Features                       |                    |