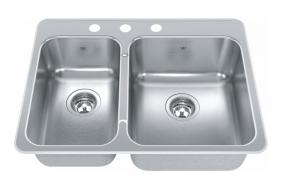

## Steel Queen Drop In Sink QCLA2027L-8-3 | 101.0202.172

Steel Queen 27.25-in x 20.56-in Drop In Double Bowl 1-Hole Stainless Steel Kitchen Sink. Combining design and durability worthy of the Kindred Crown, Steel Queen sinks have been a homeowner's favorite for years. Widely regarded as some of the easiest-to-install sinks, these versatile drop in models are the top choice of many home renovators. The EZ Torque<sup>™</sup> fastener system simplifies the installation of your sink by allowing you to drop and drill it into place, securely locking the sink to the countertop. Steel Queen sinks are made from durable 20-gauge stainless steel with a finish that will stand up to hard work, year in and year out