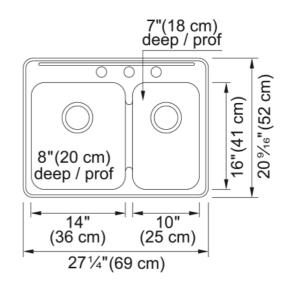

| Sink type                      | Sink               |
|--------------------------------|--------------------|
| Type of material               | Stainless steel    |
| Number of bowls                | 1,5                |
| Color                          | Steel              |
| Surface finsh                  | Silk               |
| Product Dimensions             |                    |
| Length (right to left)         | 20.551             |
| Width (front to back)          | 27.244             |
| Large bowl size: right to left | 14                 |
| Large bowl size: front to back | 16                 |
| Large bowl: depth              | 7.992              |
| Small bowl size: right to left | 10                 |
| Small bowl size: front to back | 16                 |
| Small bowl: depth              | 7.008              |
| Installation                   |                    |
| Minimum cabinet size           | 30''               |
| Product specifications         |                    |
| Installation type              | Topmount / drop in |
| Drain hole                     | 3 1/2"             |
| Position of drainer            | No drainer         |
| Product identification         |                    |
| Product brand                  | Kindred            |
| Collection                     | Steel Queen        |
| Certified by                   | CSA                |
| Features                       |                    |