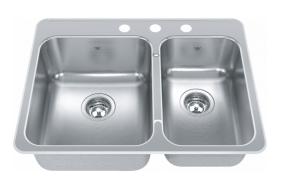

## Steel Queen Drop In Sink QCLA2027R-8-3 | 101.0202.031

Steel Queen 27.25-in x 20.56-in Drop In Double Bowl 1-Hole Stainless Steel Kitchen Sink. Combining design and durability worthy of the Kindred Crown, Steel Queen sinks have been a homeowner's favorite for years. Widely regarded as some of the easiest-to-install sinks, these versatile drop in models are the top choice of many home renovators. The EZ Torque™ fastener system simplifies the installation of your sink by allowing you to drop and drill it into place, securely locking the sink to the countertop. Steel Queen sinks are made from durable 20-gauge stainless steel with a finish that will stand up to hard work, year in and year out