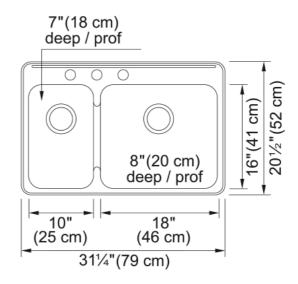

## Steel Queen Drop In Sink QCLA2031L-8-3 | 101.0201.844

| Technical Data                 |                    |
|--------------------------------|--------------------|
| Aspect                         |                    |
| Sink type                      | Sink               |
| Type of material               | Stainless steel    |
| Number of bowls                | 1,5                |
| Color                          | Steel              |
| Surface finsh                  | Silk               |
| Product Dimensions             |                    |
| Exterior size: right to left   | 31.248             |
| Exterior size: front to back   | 20.5               |
| Large bowl size: right to left | 18                 |
| Large bowl size: front to back | 16                 |
| Large bowl: depth              | 7.992              |
| Small bowl size: right to left | 10                 |
| Small bowl size: front to back | 16                 |
| Small bowl: depth              | 7.008              |
| Installation                   |                    |
| Minimum cabinet size           | 30''               |
| Product specifications         |                    |
| Installation type              | Topmount / drop in |
| Drain hole                     | 3 1/2"             |
| Position of drainer            | No drainer         |
| Product identification         |                    |
| Product brand                  | Kindred            |
| Collection                     | Steel Queen        |
| Certified by                   | CSA                |
| Features                       |                    |
| Drainers number                | No drainer         |
| Product reversibility          | No                 |
|                                |                    |