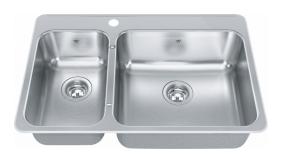

## Steel Queen Drop In Sink QCLA2031L-8-1 | 101.0201.842

Steel Queen 31.25-in x 20.5-in Drop In Double Bowl 1-Hole Stainless Steel Kitchen Sink. Combining design and durability worthy of the Kindred Crown, Steel Queen sinks have been a homeowner's favorite for years. Widely regarded as some of the easiest-to-install sinks, these versatile drop in models are the top choice of many home renovators. The EZ Torque<sup>™</sup> fastener system simplifies the installation of your sink by allowing you to drop and drill it into place, securely locking the sink to the countertop. Steel Queen sinks are made from durable 20-gauge stainless steel with a finish that will stand up to hard work, year in and year out.