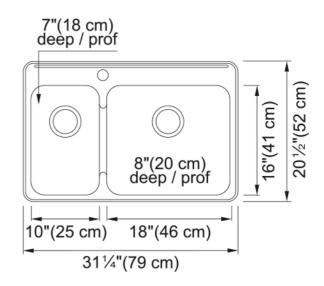

| Aspect                         |                    |
|--------------------------------|--------------------|
| Sink type                      | Sink               |
| Type of material               | Stainless steel    |
| Number of bowls                | 1,5                |
| Color                          | Steel              |
| Surface finsh                  | Silk               |
| Product Dimensions             |                    |
| Length (right to left)         | 31.248             |
| Width (front to back)          | 20.5               |
| Large bowl size: right to left | 18                 |
| Large bowl size: front to back | 16                 |
| Large bowl: depth              | 7.992              |
| Small bowl size: right to left | 10                 |
| Small bowl size: front to back | 16                 |
| Small bowl: depth              | 7.008              |
| Installation                   |                    |
| Minimum cabinet size           | 30''               |
| Product specifications         |                    |
| Installation type              | Topmount / drop in |
| Drain hole                     | 3 1/2"             |
| Position of drainer            | No drainer         |
| Product identification         |                    |
| Product brand                  | Kindred            |
| Collection                     | Steel Queen        |
| Certified by                   | CSA                |
| Features                       |                    |