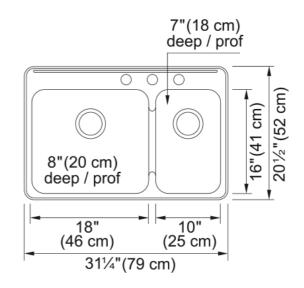

| Aspect                         |                    |
|--------------------------------|--------------------|
| Sink type                      | Sink               |
| Type of material               | Stainless steel    |
| Number of bowls                | 1,5                |
| Color                          | Steel              |
| Surface finsh                  | Silk               |
| Product Dimensions             |                    |
| Length (right to left)         | 20.512             |
| Width (front to back)          | 31.22              |
| Large bowl size: right to left | 18                 |
| Large bowl size: front to back | 16                 |
| Large bowl: depth              | 7.992              |
| Small bowl size: right to left | 10                 |
| Small bowl size: front to back | 16                 |
| Small bowl: depth              | 7.008              |
| Installation                   |                    |
| Minimum cabinet size           | 33''               |
| Product specifications         |                    |
| Installation type              | Topmount / drop in |
| Drain hole                     | 3 1/2"             |
| Position of drainer            | No drainer         |
| Product identification         |                    |
| Product brand                  | Kindred            |
| Collection                     | Steel Queen        |
| Certified by                   | CSA                |
| Features                       |                    |