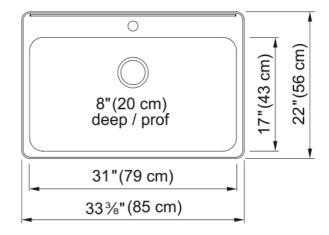

| Sink               |
|--------------------|
| Stainless steel    |
| 1                  |
| Steel              |
| Silk               |
|                    |
| 33.465             |
| 22.047             |
| 31.102             |
| 17                 |
| 7.992              |
|                    |
| 36"                |
|                    |
| Topmount / drop in |
| 3 1/2"             |
| No drainer         |
|                    |
| Kindred            |
| Steel Queen        |
| CSA                |
|                    |
| No drainer         |
| No                 |
| Yes                |
|                    |