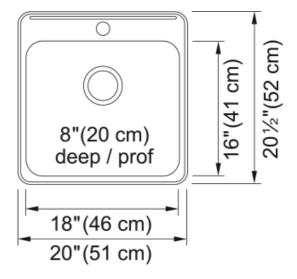

| Sink               |
|--------------------|
| Stainless steel    |
| 1                  |
| Steel              |
| High gloss         |
|                    |
| 20                 |
| 20.5               |
| 18.02              |
| 16                 |
| 7.992              |
|                    |
| 24"                |
|                    |
| Topmount / drop in |
| 3 1/2"             |
| No drainer         |
|                    |
| Kindred            |
| Steel Queen        |
| CSA                |
|                    |
| No drainer         |
| No                 |
|                    |
|                    |