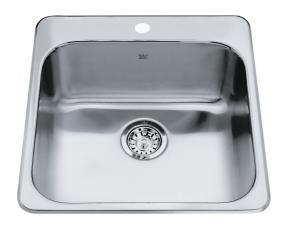

## Steel Queen Drop In Sink - QSL2020-8-1 | 101.0045.229

Steel Queen 20-in x 20.5-in Drop In Single Bowl 1-Hole Stainless Steel Kitchen Sink. Combining design and durability worthy of the Kindred Crown, Steel Queen sinks have been a homeowner's favorite for years. Widely regarded as some of the easiest-to-install sinks, these versatile drop in models are the top choice of many home renovators. The EZ Torque $^{\text{TM}}$  fastener system simplifies the installation of your sink by allowing you to drop and drill it into place, securely locking the sink to the countertop. Steel Queen sinks are made from durable 20-gauge stainless steel with a finish that will stand up to hard work, year in and year out.