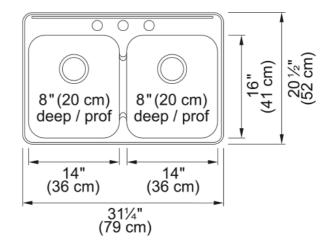

| Sink type         Sink           Type of material         Stainless steel           Number of bowls         2           Color         Steel           Surface finsh         Silk           Product Dimensions         31.248           Length (right to left)         31.248           Width (front to back)         20.472           Large bowl size: right to left         14           Large bowl: depth         7.087           Small bowl size: right to left         14           Small bowl size: front to back         16           Small bowl: depth         7.087           Installation         33"           Minimum cabinet size         33"           Product specifications         Installation type           Drain hole         3 1/2"           Position of drainer         No drainer           Product identification         No drainer           Product brand         Kindred           Collection         Steel Queen | Aspect                         |                    |
|------------------------------------------------------------------------------------------------------------------------------------------------------------------------------------------------------------------------------------------------------------------------------------------------------------------------------------------------------------------------------------------------------------------------------------------------------------------------------------------------------------------------------------------------------------------------------------------------------------------------------------------------------------------------------------------------------------------------------------------------------------------------------------------------------------------------------------------------------------------------------------------------------------------------------------------------|--------------------------------|--------------------|
| Type of material         Stainless steel           Number of bowls         2           Color         Steel           Surface finsh         Silk           Product Dimensions                                                                                                                                                                                                                                                                                                                                                                                                                                                                                                                                                                                                                                                                                                                                                                   |                                | Sink               |
| Color         Steel           Surface finsh         Silk           Product Dimensions           Length (right to left)         31.248           Width (front to back)         20.472           Large bowl size: right to left         14           Large bowl size: front to back         16           Large bowl: depth         7.087           Small bowl size: right to left         14           Small bowl size: front to back         16           Small bowl: depth         7.087           Installation         33"           Product specifications         33"           Installation type         Topmount / drop in           Drain hole         3 1/2"           Position of drainer         No drainer           Product identification         Kindred           Product brand         Kindred           Collection         Steel Queen                                                                                         | Type of material               | Stainless steel    |
| Surface finsh  Product Dimensions  Length (right to left)  Width (front to back)  Large bowl size: right to left  Large bowl size: front to back  Large bowl: depth  Small bowl size: right to left  14  Small bowl size: right to left  15  Small bowl size: front to back  16  Small bowl: depth  7.087  Installation  Minimum cabinet size  Product specifications  Installation type  Drain hole  Drain hole  Product identification  Product brand  Collection  Steel Queen                                                                                                                                                                                                                                                                                                                                                                                                                                                               | Number of bowls                | 2                  |
| Product Dimensions  Length (right to left) 31.248  Width (front to back) 20.472  Large bowl size: right to left 14  Large bowl size: front to back 16  Large bowl: depth 7.087  Small bowl size: right to left 14  Small bowl size: front to back 16  Small bowl size: front to back 16  Small bowl: depth 7.087  Installation  Minimum cabinet size 33"  Product specifications  Installation type Topmount / drop in Drain hole 3 1/2"  Position of drainer No drainer  Product Identification  Product brand Kindred  Collection Steel Queen                                                                                                                                                                                                                                                                                                                                                                                                | Color                          | Steel              |
| Hength (right to left)  Width (front to back)  Large bowl size: right to left  Large bowl size: front to back  Large bowl: depth  Small bowl size: right to left  14  Small bowl size: right to left  14  Small bowl size: right to left  15  Small bowl: depth  7.087  Installation  Minimum cabinet size  Product specifications  Installation type  Topmount / drop in  Drain hole  3 1/2"  Position of drainer  Product identification  Froduct brand  Kindred  Collection  Steel Queen                                                                                                                                                                                                                                                                                                                                                                                                                                                    | Surface finsh                  | Silk               |
| Width (front to back)  Large bowl size: right to left  Large bowl size: right to left  Large bowl size: front to back  Large bowl: depth  7.087  Small bowl size: right to left  14  Small bowl size: right to left  Small bowl: depth  7.087  Installation  Minimum cabinet size  7.087  Product specifications  Installation type  Topmount / drop in  Drain hole  3 1/2"  Position of drainer  Product identification  Product brand  Kindred  Collection  Steel Queen                                                                                                                                                                                                                                                                                                                                                                                                                                                                      | Product Dimensions             |                    |
| Large bowl size: right to left  Large bowl size: front to back  Large bowl: depth  7.087  Small bowl size: right to left  Small bowl size: front to back  I6  Small bowl: depth  7.087  Installation  Minimum cabinet size  Product specifications  Installation type  Topmount / drop in  Drain hole  Product identification  Product brand  Kindred  Collection  Steel Queen                                                                                                                                                                                                                                                                                                                                                                                                                                                                                                                                                                 | Length (right to left)         | 31.248             |
| Large bowl size: front to back  Large bowl: depth  Small bowl size: right to left  Small bowl size: front to back  Small bowl: depth  7.087  Installation  Minimum cabinet size  Product specifications  Installation type  Topmount / drop in  Drain hole  3 1/2"  Position of drainer  Product identification  Product brand  Kindred  Collection  Steel Queen                                                                                                                                                                                                                                                                                                                                                                                                                                                                                                                                                                               | Width (front to back)          | 20.472             |
| Large bowl: depth 7.087  Small bowl size: right to left 14  Small bowl size: front to back 16  Small bowl: depth 7.087  Installation  Minimum cabinet size 33"  Product specifications  Installation type Topmount / drop in 3 1/2"  Position of drainer No drainer  Product identification  Product brand Kindred  Collection Steel Queen                                                                                                                                                                                                                                                                                                                                                                                                                                                                                                                                                                                                     | Large bowl size: right to left | 14                 |
| Small bowl size: right to left  Small bowl size: front to back  Small bowl: depth  7.087  Installation  Minimum cabinet size  Product specifications  Installation type  Topmount / drop in  Drain hole  3 1/2"  Position of drainer  Product identification  Product brand  Kindred  Collection  Steel Queen                                                                                                                                                                                                                                                                                                                                                                                                                                                                                                                                                                                                                                  | Large bowl size: front to back | 16                 |
| Small bowl size: front to back  Small bowl: depth  7.087  Installation  Minimum cabinet size  33"  Product specifications  Installation type  Topmount / drop in  Drain hole  3 1/2"  Position of drainer  No drainer  Product identification  Product brand  Kindred  Collection  Steel Queen                                                                                                                                                                                                                                                                                                                                                                                                                                                                                                                                                                                                                                                 | Large bowl: depth              | 7.087              |
| Small bowl: depth 7.087  Installation  Minimum cabinet size 33"  Product specifications  Installation type Topmount / drop in  Drain hole 3 1/2"  Position of drainer No drainer  Product identification  Product brand Kindred  Collection Steel Queen                                                                                                                                                                                                                                                                                                                                                                                                                                                                                                                                                                                                                                                                                        | Small bowl size: right to left | 14                 |
| Installation  Minimum cabinet size 33"  Product specifications  Installation type Topmount / drop in  Drain hole 3 1/2"  Position of drainer No drainer  Product identification  Product brand Kindred  Collection Steel Queen                                                                                                                                                                                                                                                                                                                                                                                                                                                                                                                                                                                                                                                                                                                 | Small bowl size: front to back | 16                 |
| Minimum cabinet size 33"  Product specifications  Installation type Topmount / drop in  Drain hole 3 1/2"  Position of drainer No drainer  Product identification  Product brand Kindred  Collection Steel Queen                                                                                                                                                                                                                                                                                                                                                                                                                                                                                                                                                                                                                                                                                                                               | Small bowl: depth              | 7.087              |
| Product specifications  Installation type Topmount / drop in  Drain hole 3 1/2"  Position of drainer No drainer  Product identification  Product brand Kindred  Collection Steel Queen                                                                                                                                                                                                                                                                                                                                                                                                                                                                                                                                                                                                                                                                                                                                                         | Installation                   |                    |
| Installation type Topmount / drop in  Drain hole 3 1/2"  Position of drainer No drainer  Product identification  Product brand Kindred  Collection Steel Queen                                                                                                                                                                                                                                                                                                                                                                                                                                                                                                                                                                                                                                                                                                                                                                                 | Minimum cabinet size           | 33"                |
| Drain hole 3 1/2"  Position of drainer No drainer  Product identification  Product brand Kindred  Collection Steel Queen                                                                                                                                                                                                                                                                                                                                                                                                                                                                                                                                                                                                                                                                                                                                                                                                                       | Product specifications         |                    |
| Drain hole 3 1/2"  Position of drainer No drainer  Product identification  Product brand Kindred  Collection Steel Queen                                                                                                                                                                                                                                                                                                                                                                                                                                                                                                                                                                                                                                                                                                                                                                                                                       | Installation type              | Topmount / drop in |
| Product identification Product brand Kindred Collection Steel Queen                                                                                                                                                                                                                                                                                                                                                                                                                                                                                                                                                                                                                                                                                                                                                                                                                                                                            | Drain hole                     | 3 1/2"             |
| Product brand Kindred Collection Steel Queen                                                                                                                                                                                                                                                                                                                                                                                                                                                                                                                                                                                                                                                                                                                                                                                                                                                                                                   | Position of drainer            | No drainer         |
| Collection Steel Queen                                                                                                                                                                                                                                                                                                                                                                                                                                                                                                                                                                                                                                                                                                                                                                                                                                                                                                                         | Product identification         |                    |
|                                                                                                                                                                                                                                                                                                                                                                                                                                                                                                                                                                                                                                                                                                                                                                                                                                                                                                                                                | Product brand                  | Kindred            |
| Certified by CSA                                                                                                                                                                                                                                                                                                                                                                                                                                                                                                                                                                                                                                                                                                                                                                                                                                                                                                                               | Collection                     | Steel Queen        |
|                                                                                                                                                                                                                                                                                                                                                                                                                                                                                                                                                                                                                                                                                                                                                                                                                                                                                                                                                | Certified by                   | CSA                |