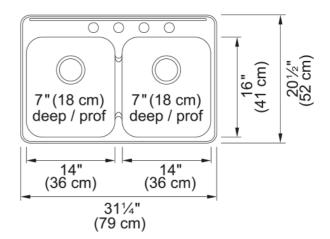

## **Technical Data**

| ColorSteelSurface finshSilkProduct DimensionsExterior size: right to left31.102Exterior size: right to back20.472Large bowl size: right to left14.173Large bowl size: right to back16.142Large bowl: depth7.087Small bowl size: right to left14.173Small bowl size: right to left14.173Installation7.087Installation31/2Product specifications33''Installation typeTopmount / drop inDrain hole3 1/2"Product identification3 1/2"Product identificationSteel QueenCollectionSteel QueenCertified byCSAFeaturesNo drainerDrainers numberNo drainer                                                                                                                                                                                                                                                                                                                                                                                                                                                                                                           | Aspect                         |                    |
|-------------------------------------------------------------------------------------------------------------------------------------------------------------------------------------------------------------------------------------------------------------------------------------------------------------------------------------------------------------------------------------------------------------------------------------------------------------------------------------------------------------------------------------------------------------------------------------------------------------------------------------------------------------------------------------------------------------------------------------------------------------------------------------------------------------------------------------------------------------------------------------------------------------------------------------------------------------------------------------------------------------------------------------------------------------|--------------------------------|--------------------|
| Type of materialStainless steelNumber of bowls2ColorSteelSurface finshSilkProduct Dimensions31.102Exterior size: right to left31.102Large bowl size: right to back20.472Large bowl size: right to left14.173Large bowl size: right to left16.142Large bowl size: right to left14.173Small bowl size: right to left14.173Small bowl size: right to left14.173Small bowl size: right to left16.142Small bowl size: right to left16.142Small bowl size: right to left16.142Small bowl: depth7.087Small bowl: depth7.087Installation1Product specifications31''Installation31/2''Product specifications31/2''Product identificationNo drainerProduct identificationSteel QueenCollectionSteel Queen <th>Sink type</th> <th>Sink</th> | Sink type                      | Sink               |
| Number of bowls2ColorSteelSurface finshSilkProduct Dimensions31.102Exterior size: right to left31.102Exterior size: right to back20.472Large bowl size: right to left14.173Large bowl size: right to left16.142Large bowl size: right to left14.173Small bowl size: right to left14.173Small bowl size: right to left14.173Small bowl size: right to left16.142Small bowl size: right to left16.142Small bowl size: front to back16.142Small bowl: depth7.087InstallationTopmount / drop inInstallation33''Product specificationsTopmount / drop inDrain hole3 1/2''Position of drainerNo drainerProduct identificationSteel QueenCertified byCSAFeaturesDrainers numberDrainers numberNo drainer                                                                                                                                                                       |                                | Stainless steel    |
| Surface finshSilkProduct Dimensions31.102Exterior size: right to left31.102Exterior size: front to back20.472Large bowl size: right to left14.173Large bowl size: front to back16.142Large bowl: depth7.087Small bowl size: right to left14.173Small bowl size: right to left14.173Small bowl size: right to left16.142Small bowl size: right to left16.142Small bowl size: right to left16.142Small bowl size: front to back16.142Small bowl size: front to back16.142Small bowl: depth7.087Installation7.087Installation7.087Installation33"Product specifications33"Installation typeTopmount / drop inDrain hole3 1/2"Product identificationNo drainerProduct identificationSteel QueenCollectionSteel QueenCollectionCSAFeaturesNo drainerDrainers numberNo drainer                                                                                                                                                                                                                                                                                    | Number of bowls                | 2                  |
| Surface finshSilkProduct Dimensions31.102Exterior size: right to left31.102Exterior size: front to back20.472Large bowl size: right to left14.173Large bowl size: front to back16.142Large bowl: depth7.087Small bowl size: right to left14.173Small bowl size: right to left14.173Small bowl size: right to left16.142Small bowl size: right to left16.142Small bowl size: right to left16.142Small bowl size: front to back16.142Small bowl size: front to back16.142Small bowl: depth7.087Installation7.087Installation7.087Installation33"Product specifications33"Installation typeTopmount / drop inDrain hole3 1/2"Product identificationNo drainerProduct identificationSteel QueenCollectionSteel QueenCollectionCSAFeaturesNo drainerDrainers numberNo drainer                                                                                                                                                                                                                                                                                    | Color                          | Steel              |
| Exterior size: right to left31.102Exterior size: front to back20.472Large bowl size: right to left14.173Large bowl size: front to back16.142Large bowl: depth7.087Small bowl size: right to left14.173Small bowl size: right to left16.142Small bowl size: front to back16.142Small bowl size: front to back16.142Small bowl size: front to back16.142Small bowl: depth7.087Installation7.087Installation33"Product specifications33"Installation typeTopmount / drop inDrain hole3 1/2"Product identificationNo drainerProduct brandKINDREDCollectionSteel QueenCertified byCSAFeaturesNo drainerDrainers numberNo drainer                                                                                                                                                                                                                                                                                                                                                                                                                                 | Surface finsh                  | Silk               |
| Exterior size: front to back20.472Large bowl size: right to left14.173Large bowl size: front to back16.142Large bowl: depth7.087Small bowl size: right to left14.173Small bowl size: right to back16.142Small bowl: depth7.087Installation7.087Minimum cabinet size33"Product specifications33"Installation typeTopmount / drop inDrain hole3 1/2"Product identificationNo drainerProduct brandKINDREDCollectionSteel QueenCertified byCSAFeaturesDrainerDrainer numberNo drainer                                                                                                                                                                                                                                                                                                                                                                                                                                                                                                                                                                           | Product Dimensions             |                    |
| Large bowl size: right to left14.173Large bowl size: front to back16.142Large bowl: depth7.087Small bowl size: right to left14.173Small bowl size: front to back16.142Small bowl: depth7.087Installation33"Minimum cabinet size33"Product specifications31/2"Installation typeTopmount / drop inDrain hole3 1/2"Product identificationNo drainerProduct brandKINDREDCollectionSteel QueenCertified byCSAFeaturesDrainerDrainer numberNo drainer                                                                                                                                                                                                                                                                                                                                                                                                                                                                                                                                                                                                             | Exterior size: right to left   | 31.102             |
| Large bowl size: front to back16.142Large bowl: depth7.087Small bowl size: right to left14.173Small bowl size: front to back16.142Small bowl: depth7.087Installation7.087Minimum cabinet size33''Product specifications33''Installation typeTopmount / drop inDrain hole3 1/2''Product identificationNo drainerProduct brandKINDREDCollectionSteel QueenCertified byCSAFeaturesNo drainerDrainers numberNo drainer                                                                                                                                                                                                                                                                                                                                                                                                                                                                                                                                                                                                                                          | Exterior size: front to back   | 20.472             |
| Large bowl: depth7.087Small bowl size: right to left14.173Small bowl size: front to back16.142Small bowl: depth7.087Installation33''Minimum cabinet size33''Product specificationsTopmount / drop inInstallation typeTopmount / drop inDrain hole3 1/2''Product identificationNo drainerProduct brandKINDREDCollectionSteel QueenCertified byCSAFeaturesNo drainerDrainers numberNo drainer                                                                                                                                                                                                                                                                                                                                                                                                                                                                                                                                                                                                                                                                 | Large bowl size: right to left | 14.173             |
| Large bowl: depth7.087Small bowl size: right to left14.173Small bowl size: front to back16.142Small bowl: depth7.087Installation33"Minimum cabinet size33"Product specificationsTopmount / drop inInstallation typeTopmount / drop inDrain hole3 1/2"Product identificationNo drainerProduct brandKINDREDCollectionSteel QueenCertified byCSAFeaturesNo drainerDrainers numberNo drainer                                                                                                                                                                                                                                                                                                                                                                                                                                                                                                                                                                                                                                                                    | Large bowl size: front to back | 16.142             |
| Small bowl size: right to left14.173Small bowl size: front to back16.142Small bowl: depth7.087Installation33"Minimum cabinet size33"Product specificationsTopmount / drop inInstallation typeTopmount / drop inDrain hole3 1/2"Product identificationNo drainerProduct brandKINDREDCollectionSteel QueenCertified byCSAPaturesNo drainerDrainer numberNo drainer                                                                                                                                                                                                                                                                                                                                                                                                                                                                                                                                                                                                                                                                                            | Large bowl: depth              | 7.087              |
| Small bowl: depth7.087Installation33"Minimum cabinet size33"Product specificationsTopmount / drop inInstallation typeTopmount / drop inDrain hole3 1/2"Position of drainerNo drainerProduct identificationKINDREDOrlectionSteel QueenCertified byCSAFeaturesNo drainerDrainers numberNo drainer                                                                                                                                                                                                                                                                                                                                                                                                                                                                                                                                                                                                                                                                                                                                                             | Small bowl size: right to left | 14.173             |
| InstallationMinimum cabinet size33"Product specificationsInstallation typeTopmount / drop inDrain hole3 1/2"Position of drainerNo drainerProduct identificationProduct identificationProduct brandKINDREDCollectionSteel QueenCertified byCSAFeaturesNo drainerDrainers numberNo drainer                                                                                                                                                                                                                                                                                                                                                                                                                                                                                                                                                                                                                                                                                                                                                                    | Small bowl size: front to back | 16.142             |
| Minimum cabinet size33"Product specificationsInstallation typeTopmount / drop inDrain hole3 1/2"Position of drainerNo drainerProduct identificationProduct brandKINDREDCollectionSteel QueenCertified byCSAFeaturesDrainers numberNo drainer                                                                                                                                                                                                                                                                                                                                                                                                                                                                                                                                                                                                                                                                                                                                                                                                                | Small bowl: depth              | 7.087              |
| Product specificationsInstallation typeTopmount / drop inDrain hole3 1/2"Position of drainerNo drainerProduct identificationFroduct identificationProduct brandKINDREDCollectionSteel QueenCertified byCSAFeaturesDrainers numberNo drainerNo drainer                                                                                                                                                                                                                                                                                                                                                                                                                                                                                                                                                                                                                                                                                                                                                                                                       | Installation                   |                    |
| Installation typeTopmount / drop inDrain hole3 1/2"Position of drainerNo drainerProduct identificationNo drainerProduct brandKINDREDCollectionSteel QueenCertified byCSAFeaturesDrainers numberDrainers numberNo drainer                                                                                                                                                                                                                                                                                                                                                                                                                                                                                                                                                                                                                                                                                                                                                                                                                                    | Minimum cabinet size           | 33''               |
| Drain hole3 1/2"Position of drainerNo drainerProduct identificationFroduct brandProduct brandKINDREDCollectionSteel QueenCertified byCSAFeaturesDrainers numberNo drainer                                                                                                                                                                                                                                                                                                                                                                                                                                                                                                                                                                                                                                                                                                                                                                                                                                                                                   | Product specifications         |                    |
| Position of drainerNo drainerProduct identificationKINDREDProduct brandKINDREDCollectionSteel QueenCertified byCSAFeaturesNo drainer                                                                                                                                                                                                                                                                                                                                                                                                                                                                                                                                                                                                                                                                                                                                                                                                                                                                                                                        | Installation type              | Topmount / drop in |
| Product identification         Product brand       KINDRED         Collection       Steel Queen         Certified by       CSA         Features       Drainers number                                                                                                                                                                                                                                                                                                                                                                                                                                                                                                                                                                                                                                                                                                                                                                                                                                                                                       | Drain hole                     | 3 1/2"             |
| Product brand     KINDRED       Collection     Steel Queen       Certified by     CSA       Features     Drainers number                                                                                                                                                                                                                                                                                                                                                                                                                                                                                                                                                                                                                                                                                                                                                                                                                                                                                                                                    | Position of drainer            | No drainer         |
| Collection     Steel Queen       Certified by     CSA       Features     Drainers number     No drainer                                                                                                                                                                                                                                                                                                                                                                                                                                                                                                                                                                                                                                                                                                                                                                                                                                                                                                                                                     | Product identification         |                    |
| Certified by CSA Features Drainers number No drainer                                                                                                                                                                                                                                                                                                                                                                                                                                                                                                                                                                                                                                                                                                                                                                                                                                                                                                                                                                                                        | Product brand                  | KINDRED            |
| Features         Drainers number       No drainer                                                                                                                                                                                                                                                                                                                                                                                                                                                                                                                                                                                                                                                                                                                                                                                                                                                                                                                                                                                                           | Collection                     | Steel Queen        |
| Drainers number No drainer                                                                                                                                                                                                                                                                                                                                                                                                                                                                                                                                                                                                                                                                                                                                                                                                                                                                                                                                                                                                                                  | Certified by                   | CSA                |
| Drainers number No drainer                                                                                                                                                                                                                                                                                                                                                                                                                                                                                                                                                                                                                                                                                                                                                                                                                                                                                                                                                                                                                                  | Features                       |                    |
| Product reversibility No                                                                                                                                                                                                                                                                                                                                                                                                                                                                                                                                                                                                                                                                                                                                                                                                                                                                                                                                                                                                                                    | Drainers number                | No drainer         |
|                                                                                                                                                                                                                                                                                                                                                                                                                                                                                                                                                                                                                                                                                                                                                                                                                                                                                                                                                                                                                                                             | Product reversibility          | No                 |