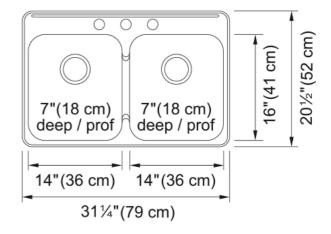

| Aspect                         |                    |
|--------------------------------|--------------------|
| Sink type                      | Sink               |
| Type of material               | Stainless steel    |
| Number of bowls                | 2                  |
| Color                          | Steel              |
| Surface finsh                  | Silk               |
| Product Dimensions             |                    |
| Length (right to left)         | 31.102             |
| Width (front to back)          | 20.472             |
| Large bowl size: right to left | 14.173             |
| Large bowl size: front to back | 16.142             |
| Large bowl: depth              | 7.087              |
| Small bowl size: right to left | 14.173             |
| Small bowl size: front to back | 16.142             |
| Small bowl: depth              | 7.087              |
| Installation                   |                    |
| Minimum cabinet size           | 33"                |
| Product specifications         |                    |
| Installation type              | Topmount / drop in |
| Drain hole                     | 3 1/2"             |
| Position of drainer            | No drainer         |
| Product identification         |                    |
| Product brand                  | Kindred            |
| Collection                     | Steel Queen        |
| Certified by                   | CSA                |
|                                |                    |