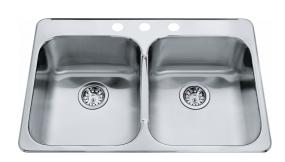

## Steel Queen Drop In Sink - QDL2031-7-3 | 101.0045.177

Steel Queen 31.25-in x 20.5-in Drop In Double Bowl 3-Hole Stainless Steel Kitchen Sink. Combining design and durability worthy of the Kindred Crown, Steel Queen sinks have been a homeowner's favorite for years. Widely regarded as some of the easiest-to-install sinks, these versatile drop in models are the top choice of many home renovators. The EZ Torque™ fastener system simplifies the installation of your sink by allowing you to drop and drill it into place, securely locking the sink to the countertop. Steel Queen sinks are made from durable 20-gauge stainless steel with a finish that will stand up to hard work, year in and year out.