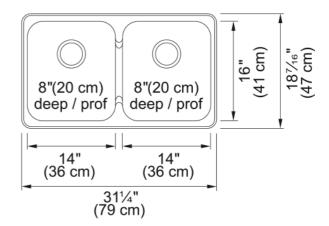

| Sink type                      | Sink               |
|--------------------------------|--------------------|
| Type of material               | Stainless steel    |
| Number of bowls                | 2                  |
| Color                          | Steel              |
| Surface finsh                  | Silk               |
| Product Dimensions             |                    |
| Length (right to left)         | 31.248             |
| Width (front to back)          | 18.504             |
| Large bowl size: right to left | 14.016             |
| Large bowl size: front to back | 16                 |
| Large bowl: depth              | 7.992              |
| Small bowl size: right to left | 14.016             |
| Small bowl size: front to back | 15.984             |
| Small bowl: depth              | 7.992              |
| Installation                   |                    |
| Minimum cabinet size           | 33''               |
| Product specifications         |                    |
| Installation type              | Topmount / drop in |
| Drain hole                     | 3 1/2"             |
| Position of drainer            | No drainer         |
| Product identification         |                    |
| Product brand                  | KINDRED            |
| Collection                     | Steel Queen        |
| Certified by                   | CSA                |
|                                |                    |