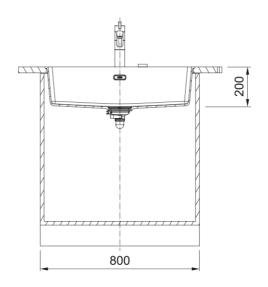

| Aspect                 |                   |
|------------------------|-------------------|
| Sink type              | Bowl (no drainer) |
| Material type          | Granite           |
| Number of bowls        | 1                 |
| Colour                 | Onyx              |
| Finish                 | None              |
| Dimensions             |                   |
| Overall length         | 753.0             |
| Overall depth          | 433.0             |
| Length                 | 720.0             |
| Depth                  | 400.0             |
| Height                 | 200.0             |
| Installation           |                   |
| Cabinet size           | 80 cm             |
| Product features       |                   |
| Installation type      | Flushmount        |
| Installation type      | Undermount        |
| Waste outlet           | 3 1/2"            |
| Position of drainer    | No drainer        |
| Product identification |                   |
| Brand                  | FRANKE            |
| Product family         | Maris             |
| Range                  | Maris             |
| Approval logo          | CE                |
| Approval logo          | UKCA              |
| Properties             |                   |
| Drainer                | No drainer        |
| Reversible             | No                |
|                        |                   |