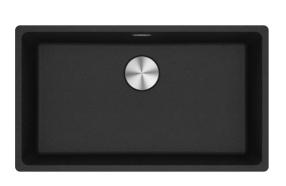

## MRG210-720N Maris Single Bowl Sink | 135.0669.685

The Maris sink made of Fragranite is particularly elegant and brings a natural look into your kitchen. Thanks to its unique design the Maris sink brings an innovative aesthetic to the market and is perfectly shaped for outstanding performance.

| Aspect                 |                   |
|------------------------|-------------------|
| Sink type              | Bowl (no drainer) |
| Material type          | Granite           |
| Number of bowls        | 1                 |
| Colour                 | Onyx              |
| Finish                 | None              |
| Dimensions             |                   |
| Overall length         | 753.0             |
| Overall depth          | 433.0             |
| Length                 | 720.0             |
| Depth                  | 400.0             |
| Height                 | 200.0             |
| Installation           |                   |
| Cabinet size           | 80 cm             |
| Product features       |                   |
| Installation type      | Flushmount        |
| Installation type      | Undermount        |
| Waste outlet           | 3 1/2"            |
| Position of drainer    | No drainer        |
| Product identification |                   |
| Brand                  | FRANKE            |
| Product family         | Maris             |
| Range                  | Maris             |
| Approval logo          | CE                |
| Approval logo          | UKCA              |
| Properties             |                   |
| Drainer                | No drainer        |
| Reversible             | No                |
|                        |                   |