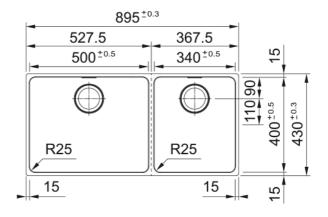

## Mythos Double Bowl Sink MYX220-50/34BSBR | 127.0651.155

| Technical Data         |                   |
|------------------------|-------------------|
| Aspect                 |                   |
| Sink type              | Bowl (no drainer) |
| Material type          | Stainless steel   |
| Number of bowls        | 2                 |
| Colour                 | Steel             |
| Finish                 | Brushed           |
| Dimensions             |                   |
| Overall length         | 895.0             |
| Overall depth          | 430.0             |
| Length                 | 500.0             |
| Depth                  | 400.0             |
| Height                 | 200.0             |
| Bowl 2: length         | 340.0             |
| Bowl 2: Width          | 400.0             |
| Bowl 2: height         | 200.0             |
| Installation           |                   |
| Cabinet size           | 90 cm             |
| Product features       |                   |
| Installation type      | Flushmount        |
| Installation type      | Slimtop           |
| Installation type      | Undermount        |
| Waste outlet           | 3 1/2"            |
| Position of drainer    | No drainer        |
| Product identification |                   |
| Brand                  | FRANKE            |
| Product family         | Mythos            |
| Range                  | Mythos            |
| Approval logo          | CE                |