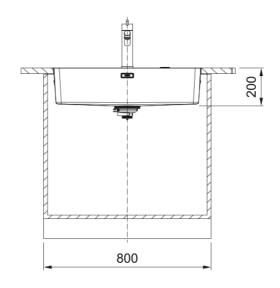

## MYX210-70B Mythos Single Bowl Sink | 127.0651.152

| Technical Data         |                   |
|------------------------|-------------------|
| Aspect                 |                   |
| Sink type              | Bowl (no drainer) |
| Material type          | Stainless steel   |
| Number of bowls        | 1                 |
| Colour                 | Steel             |
| Finish                 | Brushed           |
| Dimensions             |                   |
| Overall length         | 712.0             |
| Overall depth          | 412.0             |
| Length                 | 700.0             |
| Depth                  | 400.0             |
| Height                 | 200.0             |
| Installation           |                   |
| Cabinet size           | 80 cm             |
| Product features       |                   |
| Installation type      | Flushmount        |
| Waste outlet           | 3 1/2"            |
| Position of drainer    | No drainer        |
| Product identification |                   |
| Brand                  | FRANKE            |
| Product family         | Mythos            |
| Range                  | Mythos            |
| Approval logo          | CE                |
| Properties             |                   |
| Drainer                | No drainer        |
| Reversible             | No                |
| Tap ledge              | No                |
| Waste kit              | Yes               |
|                        |                   |