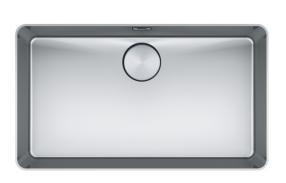

## MYX210-70B Mythos Single Bowl Sink | 127.0651.152

| Technical Data         |                   |
|------------------------|-------------------|
| Aspect                 |                   |
| Sink type              | Bowl (no drainer) |
| Material type          | Stainless steel   |
| Number of bowls        | 1                 |
| Colour                 | Steel             |
| Finish                 | Brushed           |
| Dimensions             |                   |
| Overall length         | 712.0             |
| Overall depth          | 412.0             |
| Length                 | 700.0             |
| Depth                  | 400.0             |
| Height                 | 200.0             |
| Installation           |                   |
| Cabinet size           | 80 cm             |
| Product features       |                   |
| Installation type      | Flushmount        |
| Waste outlet           | 3 1/2"            |
| Position of drainer    | No drainer        |
| Product identification |                   |
| Brand                  | FRANKE            |
| Product family         | Mythos            |
| Range                  | Mythos            |
| Approval logo          | CE                |
| Properties             |                   |
| Drainer                | No drainer        |
| Reversible             | No                |
| Tap ledge              | No                |
| Waste kit              | Yes               |
|                        |                   |