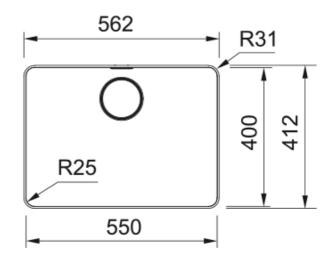

## MYX210-55B Mythos Single Bowl Sink | 127.0651.140

| Technical Data         |                   |
|------------------------|-------------------|
| Aspect                 |                   |
| Sink type              | Bowl (no drainer) |
| Material type          | Stainless steel   |
| Number of bowls        | 1                 |
| Colour                 | Steel             |
| Finish                 | Brushed           |
| Dimensions             |                   |
| Overall length         | 562.0             |
| Overall depth          | 412.0             |
| Length                 | 550.0             |
| Depth                  | 400.0             |
| Height                 | 200.0             |
| Installation           |                   |
| Cabinet size           | 60 cm             |
| Product features       |                   |
| Installation type      | Flushmount        |
| Waste outlet           | 3 1/2"            |
| Position of drainer    | No drainer        |
| Product identification |                   |
| Brand                  | FRANKE            |
| Product family         | Mythos            |
| Range                  | Mythos            |
| Approval logo          | CE                |
| Properties             |                   |
| Drainer                | No drainer        |
| Reversible             | No                |
| Tap ledge              | No                |
| Waste kit              | Yes               |
|                        |                   |