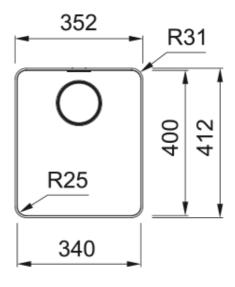

## Mythos Single Bowl Sink MYX110-16B | 127.0651.051

| Technical Data         |                   |
|------------------------|-------------------|
| Aspect                 |                   |
| Sink type              | Bowl (no drainer) |
| Material type          | Stainless steel   |
| Number of bowls        | 1                 |
| Colour                 | Steel             |
| Finish                 | Brushed           |
| Dimensions             |                   |
| Overall length         | 352.0             |
| Overall depth          | 412.0             |
| Length                 | 340.0             |
| Depth                  | 400.0             |
| Height                 | 200.0             |
| Installation           |                   |
| Cabinet size           | 40 cm             |
| Product features       |                   |
| Installation type      | Flushmount        |
| Waste outlet           | 3 1/2"            |
| Position of drainer    | No drainer        |
| Product identification |                   |
| Brand                  | FRANKE            |
| Product family         | Mythos            |
| Range                  | Mythos            |
| Approval logo          | CE                |
| Properties             |                   |
| Drainer                | No drainer        |
| Reversible             | No                |
| Tap ledge              | No                |
| Waste kit              | Yes               |
|                        |                   |