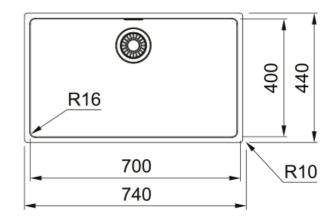

## **Technical Data** Aspect Sink type Bowl (no drainer) Material type Stainless steel Number of bowls 1 Colour Steel Finish Brushed **Dimensions Overall length** 740.0 Overall depth 440.0 Length 700.0 Depth 400.0 Height 180.0 Installation Cabinet size 80 cm **Product features** Installation type Flushmount Waste outlet 3 1/2" Position of drainer No drainer **Product identification** FRANKE Brand Product family Maris Maris Range Approval logo CE Approval logo UKCA Properties Drainer No drainer Reversible No Tap ledge No