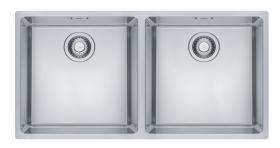

## Maris Double Bowl Sink MRX220-40/40 | 127.0578.566

| Technical Data         |                   |  |
|------------------------|-------------------|--|
| Aspect                 |                   |  |
| Sink type              | Bowl (no drainer) |  |
| Material type          | Stainless steel   |  |
| Number of bowls        | 2                 |  |
| Colour                 | Steel             |  |
| Finish                 | Brushed           |  |
| Dimensions             |                   |  |
| Overall length         | 860.0             |  |
| Overall depth          | 440.0             |  |
| Length                 | 400.0             |  |
| Depth                  | 400.0             |  |
| Height                 | 180.0             |  |
| Bowl 2: length         | 400.0             |  |
| Bowl 2: Width          | 400.0             |  |
| Bowl 2: height         | 180.0             |  |
| Installation           |                   |  |
| Cabinet size           | 90 cm             |  |
| Product features       |                   |  |
| Installation type      | Flushmount        |  |
| Waste outlet           | 3 1/2"            |  |
| Position of drainer    | No drainer        |  |
| Product identification |                   |  |
| Brand                  | FRANKE            |  |
| Product family         | Maris             |  |
| Range                  | Maris             |  |
| Approval logo          | CE                |  |
| Approval logo          | UKCA              |  |
|                        |                   |  |