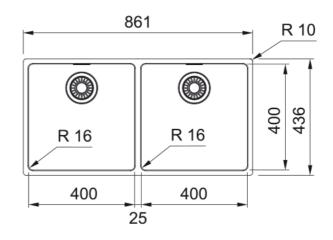

## Maris Double Bowl Sink MRX220-40/40 | 127.0578.566

| Technical Data         |                   |  |
|------------------------|-------------------|--|
| Aspect                 |                   |  |
| Sink type              | Bowl (no drainer) |  |
| Material type          | Stainless steel   |  |
| Number of bowls        | 2                 |  |
| Colour                 | Steel             |  |
| Finish                 | Brushed           |  |
| Dimensions             |                   |  |
| Overall length         | 860.0             |  |
| Overall depth          | 440.0             |  |
| Length                 | 400.0             |  |
| Depth                  | 400.0             |  |
| Height                 | 180.0             |  |
| Bowl 2: length         | 400.0             |  |
| Bowl 2: Width          | 400.0             |  |
| Bowl 2: height         | 180.0             |  |
| Installation           |                   |  |
| Cabinet size           | 90 cm             |  |
| Product features       |                   |  |
| Installation type      | Flushmount        |  |
| Waste outlet           | 3 1/2"            |  |
| Position of drainer    | No drainer        |  |
| Product identification |                   |  |
| Brand                  | FRANKE            |  |
| Product family         | Maris             |  |
| Range                  | Maris             |  |
| Approval logo          | CE                |  |
| Approval logo          | UKCA              |  |
|                        |                   |  |