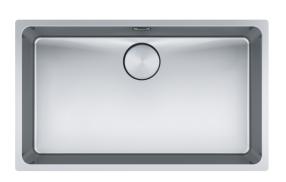

## Mythos Single Bowl S/S Sink MYX110-70B | 122.0650.930

| Technical Data         |                   |
|------------------------|-------------------|
| Aspect                 |                   |
| Sink type              | Bowl (no drainer) |
| Material type          | Stainless steel   |
| Number of bowls        | 1                 |
| Colour                 | Steel             |
| Finish                 | Brushed           |
| Dimensions             |                   |
| Overall length         | 740.0             |
| Overall depth          | 440.0             |
| Length                 | 700.0             |
| Depth                  | 400.0             |
| Height                 | 200.0             |
| Installation           |                   |
| Cabinet size           | 80 cm             |
| Product features       |                   |
| Installation type      | Undermount        |
| Waste outlet           | 3 1/2"            |
| Position of drainer    | No drainer        |
| Product identification |                   |
| Brand                  | FRANKE            |
| Product family         | Mythos            |
| Range                  | Mythos            |
| Approval logo          | CE                |
| Properties             |                   |
| Drainer                | No drainer        |
| Reversible             | No                |
| Tap ledge              | No                |
| Waste kit              | Yes               |
|                        |                   |