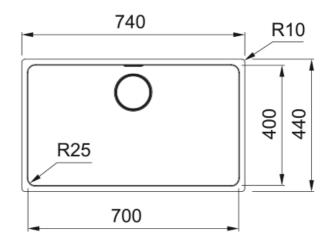

## Mythos Single Bowl S/S Sink MYX110-70B | 122.0650.930

| Technical Data         |                   |
|------------------------|-------------------|
| Aspect                 |                   |
| Sink type              | Bowl (no drainer) |
| Material type          | Stainless steel   |
| Number of bowls        | 1                 |
| Colour                 | Steel             |
| Finish                 | Brushed           |
| Dimensions             |                   |
| Overall length         | 740.0             |
| Overall depth          | 440.0             |
| Length                 | 700.0             |
| Depth                  | 400.0             |
| Height                 | 200.0             |
| Installation           |                   |
| Cabinet size           | 80 cm             |
| Product features       |                   |
| Installation type      | Undermount        |
| Waste outlet           | 3 1/2"            |
| Position of drainer    | No drainer        |
| Product identification |                   |
| Brand                  | FRANKE            |
| Product family         | Mythos            |
| Range                  | Mythos            |
| Approval logo          | CE                |
| Properties             |                   |
| Drainer                | No drainer        |
| Reversible             | No                |
| Tap ledge              | No                |
| Waste kit              | Yes               |
|                        |                   |