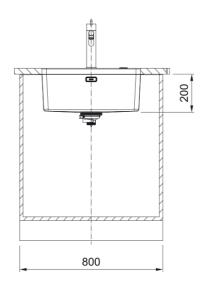

## Mythos Single Bowl S/S Sink MYX110-55B | 122.0650.928

| Technical Data                |                   |
|-------------------------------|-------------------|
|                               |                   |
| Aspect                        | Bowl (no drainer) |
| Sink type                     | Stainless steel   |
| Material type Number of bowls | 1                 |
|                               | Steel             |
| Colour                        |                   |
|                               | Brushed           |
| Dimensions                    |                   |
| Overall length                | 590.0             |
| Overall depth                 | 440.0             |
| Length                        | 550.0             |
| Depth                         | 400.0             |
| Height                        | 200.0             |
| Installation                  |                   |
| Cabinet size                  | 80 cm             |
| Product features              |                   |
| Installation type             | Undermount        |
| Waste outlet                  | 3 1/2"            |
| Position of drainer           | No drainer        |
| Product identification        |                   |
| Brand                         | FRANKE            |
| Product family                | Mythos            |
| Range                         | Mythos            |
| Approval logo                 | CE                |
| Properties                    |                   |
| Drainer                       | No drainer        |
| Reversible                    | No                |
| Tap ledge                     | No                |
| Waste kit                     | Yes               |
|                               |                   |