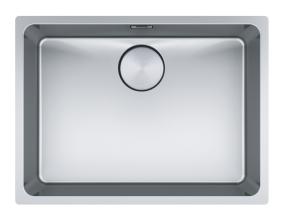

## Mythos Single Bowl S/S Sink MYX110-55B | 122.0650.928

| Technical Data                |                   |
|-------------------------------|-------------------|
|                               |                   |
| Aspect                        | Bowl (no drainer) |
| Sink type                     | Stainless steel   |
| Material type Number of bowls | 1                 |
|                               | Steel             |
| Colour                        |                   |
|                               | Brushed           |
| Dimensions                    |                   |
| Overall length                | 590.0             |
| Overall depth                 | 440.0             |
| Length                        | 550.0             |
| Depth                         | 400.0             |
| Height                        | 200.0             |
| Installation                  |                   |
| Cabinet size                  | 80 cm             |
| Product features              |                   |
| Installation type             | Undermount        |
| Waste outlet                  | 3 1/2"            |
| Position of drainer           | No drainer        |
| Product identification        |                   |
| Brand                         | FRANKE            |
| Product family                | Mythos            |
| Range                         | Mythos            |
| Approval logo                 | CE                |
| Properties                    |                   |
| Drainer                       | No drainer        |
| Reversible                    | No                |
| Tap ledge                     | No                |
| Waste kit                     | Yes               |
|                               |                   |