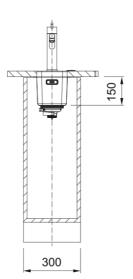

## **Technical Data**

| Aspect                 |                   |
|------------------------|-------------------|
| Sink type              | Bowl (no drainer) |
| Material type          | Stainless steel   |
| Number of bowls        | 1                 |
| Colour                 | Steel             |
| Finish                 | Brushed           |
| Dimensions             |                   |
| Overall length         | 200.0             |
| Overall depth          | 440.0             |
| Length                 | 160.0             |
| Depth                  | 400.0             |
| Height                 | 150.0             |
| Installation           |                   |
| Cabinet size           | 40 cm             |
| Product features       |                   |
| Installation type      | Undermount        |
| Waste outlet           | 3 1/2"            |
| Position of drainer    | No drainer        |
| Product identification |                   |
| Brand                  | FRANKE            |
| Product family         | Mythos            |
| Range                  | Mythos            |
| Approval logo          | CE                |
| Properties             |                   |
| Drainer                | No drainer        |
| Reversible             | No                |
| Tap ledge              | No                |
| Waste kit              | Yes               |
|                        |                   |